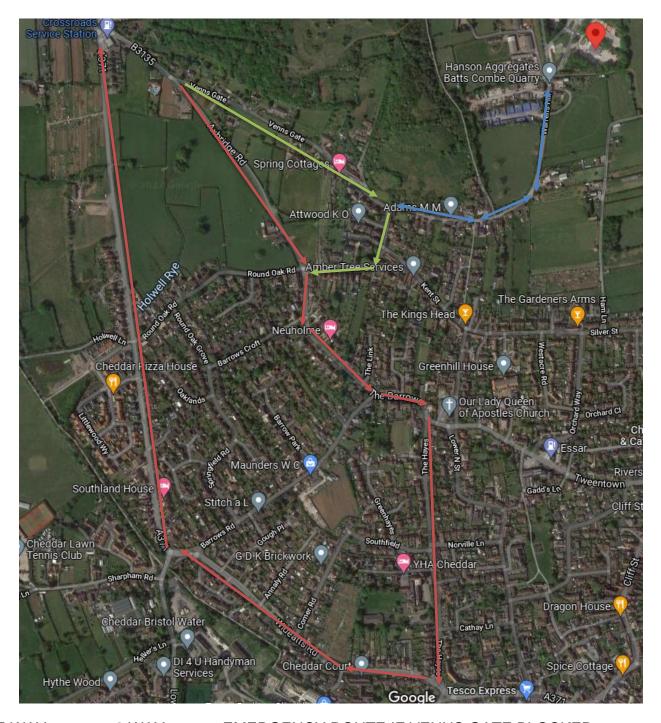

## **BATTS COMBE - HAULIER BASICS**

- 1. DUE TO PLANNING RULES THE QUARRY IS NOT ALLOWED TO OPEN UNTIL 06:00 AM MONDAY TO FRIDAY AND 07:00AM ON SAT. NO VEHICLE CAN EXIT UNTIL 06:30AM MONDAY TO FRIDAY.
- 2. NO VEHICLES SHOULD TRY TO ACCESS SITE VIA VENNS GATE UNTIL 05:55 MONDAY TO FRIDAY AND 06:55 ON SATURDAY.
- 3. PLEASE PLAN YOUR ROUTE AND DO NOT ATTEMPT TO QUEUE BY THE MAGIC ROUNDABOUT (BP GARAGE) UNTIL THESE TIMES.
- 4. THERE IS A MANDATORY 15MPH SPEED FOR HGV'S ON ALL 3 ROADS (VENNS GATE, HANNAY ROAD AND WARRENS HILL).
- 5. PLEASE DO NOT SHEET OR UNSHEET OUTSIDE OF THE QUARRY.
- 6. PLEASE DO NOT REACT TO CONFRONTATION OR PROBLEMS CAUSED BY MEMEBERS OF THE PUBLIC. REPORT IMMEDIATELY TO WEIGHBRIDGE 01934 742733 OPT 1.
- 7. PLEASE OBSERVE CORRECT VEHICLE ROUTES AND WEIGHT RESTRICTIONS ON VENNS GATE AND HANNAY ROAD (PLEASE SEE REVERSE FOR MAP).
- 8. IF THERE IS A RESTRICTON PREVENTING ENTRY OR EXIT ON ANY ROAD PLEASE CALL THE WEIGHBRIDGE IMMEDIATELY AND DO NOT ATTEMPT TO GO AROUND.
- 9. ALL DAMAGE OR INCIDENTS SHOULD BE REPORTED IMMEDIATLEY TO THE WEIGHBRIDGE, DO NOT LEAVE THE SCENE.
- 10. TRACTORS AND TRAILERS ARE NOT EXCLUDED FROM THESE RULES.
- 11. CB RADIOS ARE ADVISABLE AS THEY ALLOW COMMUNICATION BETWEEN VEHICLES ENTERING AND EXITING AND REDUCE PROBLEMS (CH22).

ONE WAY

2 WAY

EMERGENCY ROUTE IF VENNS GATE BLOCKED