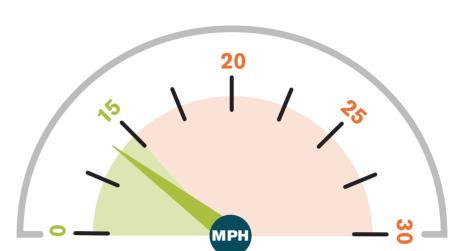

### **June 2023**

Average speed recorded: There

▲ HGVs at/below 15mph: 💆 % (No. of HGVs monitored: 36)