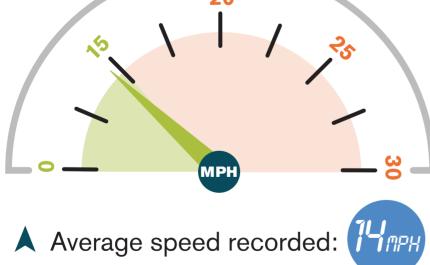

## **April 2023**

Average speed recorded: IETHPH

▲ HGVs at/below 15mph: 25% (No. of HGVs monitored: 117)