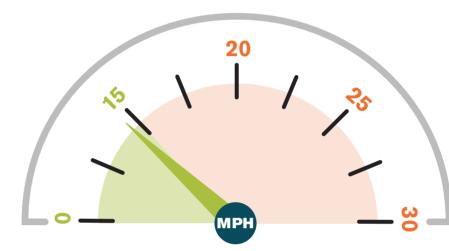

## **April 2023**

Average speed recorded: IETHPH

▲ HGVs at/below 15mph: 25% (No. of HGVs monitored: 117)