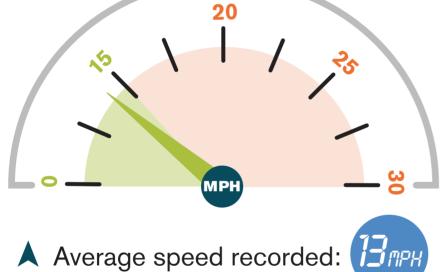

## **Batts Combe HGV speed monitoring**

### **June 2023**



Average speed recorded: There

▲ HGVs at/below 15mph: 💆 % (No. of HGVs monitored: 36)

## May 2023



▲ HGVs at/below 15mph: 5/2% (No. of HGVs monitored: 38)

## **April 2023**



Average speed recorded: IETHPH



▲ HGVs at/below 15mph: 25% (No. of HGVs monitored: 117)

### March 2023



Average speed recorded: IETHPH

(No. of HGVs monitored: 10)

## February 2023



Average speed recorded: ( )



▲ HGVs at/below 15mph: 🔼 5%

(No. of HGVs monitored: 61)

January 2023



Average speed recorded: The



0 10 20 30 40 50 60 70 80 90 100 



# December 2022





▲ HGVs at/below 15mph:

November 2022





▲ HGVs at/below 15mph:

September 2022



# October 2022



▲ HGVs at/below 15mph:

Average speed recorded: THPH %





Average speed recorded: IETHPH



▲ HGVs at/below 15mph: 15mph:

## 





Average speed recorded: Average speed recorded:



▲ HGVs at/below 15mph: 15mph:



## **HGV** vehicles average recorded speed