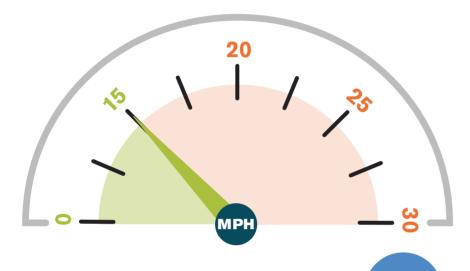

## **Batts Combe HGV speed monitoring**

### **June 2023**



Average speed recorded: There

▲ HGVs at/below 15mph: 💆 % (No. of HGVs monitored: 36)

## May 2023



▲ HGVs at/below 15mph: 5/2% (No. of HGVs monitored: 38)

## **April 2023**



Average speed recorded: IETHPH



▲ HGVs at/below 15mph: 25% (No. of HGVs monitored: 117)

### March 2023



Average speed recorded: IETHPH

(No. of HGVs monitored: 10)

## February 2023



Average speed recorded: ( )



▲ HGVs at/below 15mph: 🔼 5%

(No. of HGVs monitored: 61)

January 2023



Average speed recorded: The



0 10 20 30 40 50 60 70 80 90 100 



# December 2022





▲ HGVs at/below 15mph:

November 2022





▲ HGVs at/below 15mph:

September 2022



# October 2022



▲ HGVs at/below 15mph:

Average speed recorded: THPH %





Average speed recorded: IETHPH



▲ HGVs at/below 15mph: 15mph:

## 





Average speed recorded: Average speed recorded:



▲ HGVs at/below 15mph: 15mph:



## **HGV** vehicles average recorded speed