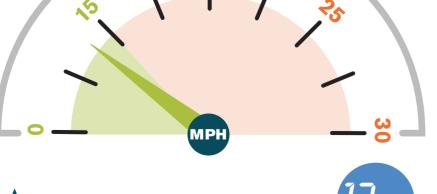

# October 2022

▲ HGVs at/below 15mph:

Average speed recorded: THPH %

Average speed recorded: IETHPH

▲ HGVs at/below 15mph: 15mph: