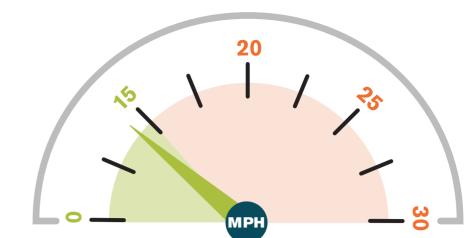

## **Batts Combe HGV speed monitoring**

### **June 2023**



Average speed recorded: There

▲ HGVs at/below 15mph: 💆 % (No. of HGVs monitored: 36)

## May 2023



▲ HGVs at/below 15mph: 5/2% (No. of HGVs monitored: 38)

## **April 2023**



Average speed recorded: IETHPH



▲ HGVs at/below 15mph: 25% (No. of HGVs monitored: 117)

### March 2023



Average speed recorded: IETHPH

(No. of HGVs monitored: 10)

## February 2023



Average speed recorded: ( )



▲ HGVs at/below 15mph: 🔼 5%

(No. of HGVs monitored: 61)

January 2023



Average speed recorded: The



0 10 20 30 40 50 60 70 80 90 100 



# December 2022





▲ HGVs at/below 15mph:

November 2022





▲ HGVs at/below 15mph:

September 2022



# October 2022



▲ HGVs at/below 15mph:

Average speed recorded: THPH %





Average speed recorded: IETHPH



▲ HGVs at/below 15mph: 15mph:

## 





Average speed recorded: Average speed recorded:



▲ HGVs at/below 15mph: 15mph:



## **HGV** vehi