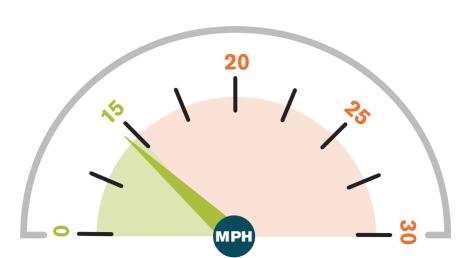

### **June 2023**

Average speed recorded: There

▲ HGVs at/below 15mph: 💆 % (No. of HGVs monitored: 36)