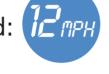

## **Batts Combe HGV speed monitoring**

### **June 2023**



Average speed recorded: There

▲ HGVs at/below 15mph: 💆 % (No. of HGVs monitored: 36)

## May 2023



▲ HGVs at/below 15mph: 5/2% (No. of HGVs monitored: 38)

## **April 2023**



Average speed recorded: IETHPH



▲ HGVs at/below 15mph: 25% (No. of HGVs monitored: 117)

### March 2023



Average speed recorded: IETHPH

(No. of HGVs monitored: 10)

## February 2023



Average speed recorded: ( )



▲ HGVs at/below 15mph: 🔼 5%

(No. of HGVs monitored: 61)

January 2023



Average speed recorded: The



0 10 20 30 40 50 60 70 80 90 100 



# December 2022





▲ HGVs at/below 15mph:

November 2022





▲ HGVs at/below 15mph:

September 2022



# October 2022



▲ HGVs at/below 15mph:

Average speed recorded: THPH %





Average speed recorded: IETHPH



▲ HGVs at/below 15mph: 15mph:

## 





Average speed recorded: Average speed recorded:



▲ HGVs at/below 15mph: 15mph:



## **HGV** vehicles average recorded speed