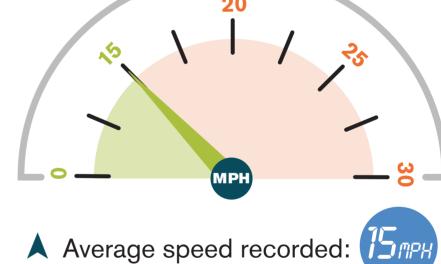

### **June 2023**

Average speed recorded: There

▲ HGVs at/below 15mph: 💆 % (No. of HGVs monitored: 36)