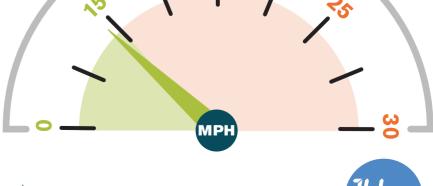

## 

Average speed recorded: Average speed recorded:

▲ HGVs at/below 15mph: 15mph: