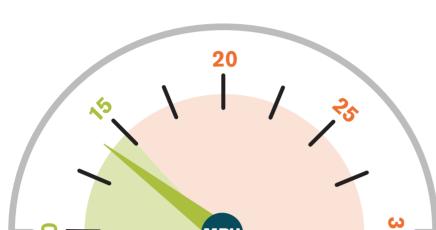

## **April 2023**

Average speed recorded: IETHPH

▲ HGVs at/below 15mph: 25% (No. of HGVs monitored: 117)