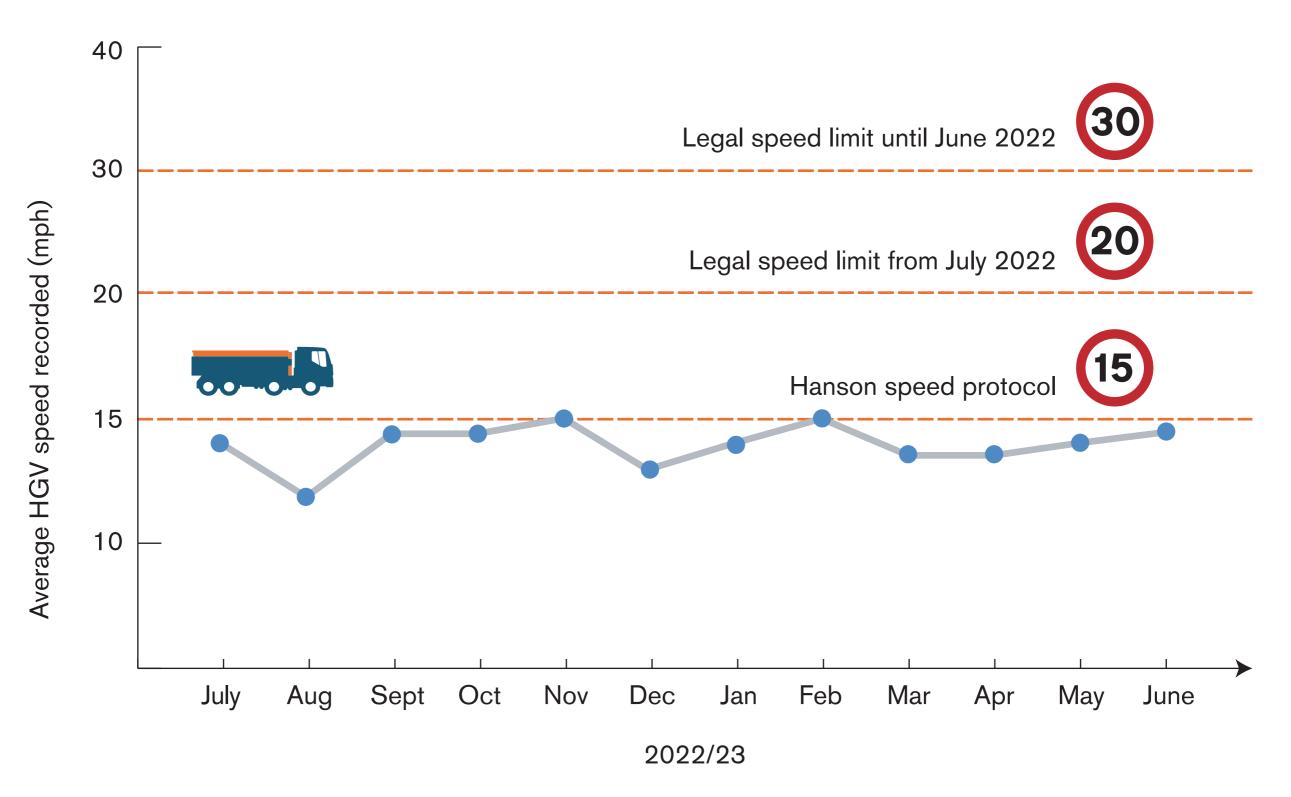

(No. of HGVs monitored: 38)

## **April 2023**



Average speed recorded: IETHPH



▲ HGVs at/below 15mph: 25% (No. of HGVs monitored: 117)

### March 2023



Average speed recorded: IETHPH

(No. of HGVs monitored: 10)

## February 2023



Average speed recorded: ( )



▲ HGVs at/below 15mph: 🔼 5%

(No. of HGVs monitored: 61)

January 2023



Average speed recorded: The



0 10 20 30 40 50 60 70 80 90 100 



# December 2022





▲ HGVs at/below 15mph:

November 2022





▲ HGVs at/below 15mph:

September 2022



# October 2022



▲ HGVs at/below 15mph:

Average speed recorded: THPH %





Average speed recorded: IETHPH



▲ HGVs at/below 15mph: 15mph:

## 





Average speed recorded: Average speed recorded:



▲ HGVs at/below 15mph: 15mph:



## **HGV** vehicles average recorded speed