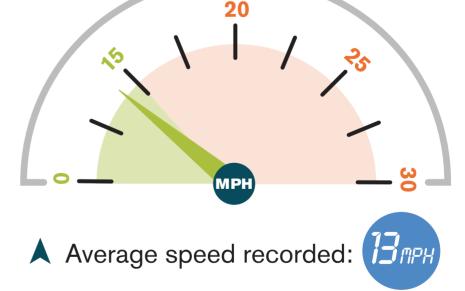

## August 2023

Average speed recorded: I TIPH

▲ HGVs at/below 15mph: 💆 🤄 5% (No. of HGVs monitored: 40)