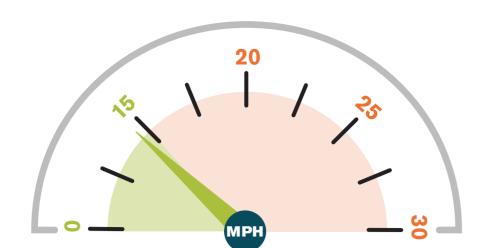

### September 2023

Average speed recorded: There

▲ HGVs at/below 15mph:

(No. of HGVs monitored: 37)