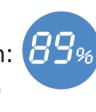

## August 2023

Average speed recorded: I TIPH

▲ HGVs at/below 15mph: 💆 🤄 5% (No. of HGVs monitored: 40)