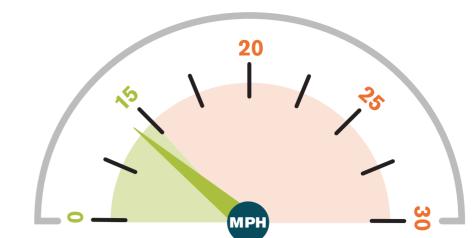

## August 2023

Average speed recorded: I TIPH

▲ HGVs at/below 15mph: 💆 🤄 5% (No. of HGVs monitored: 40)