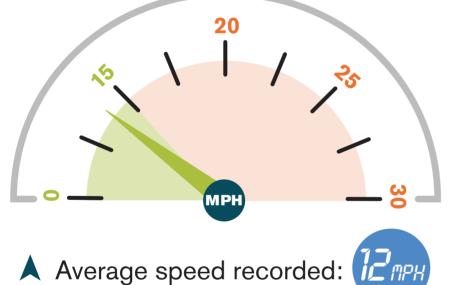

## August 2023

Average speed recorded: I TIPH

▲ HGVs at/below 15mph: 💆 🤄 5% (No. of HGVs monitored: 40)