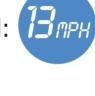

### September 2023

Average speed recorded: There

▲ HGVs at/below 15mph:

(No. of HGVs monitored: 37)