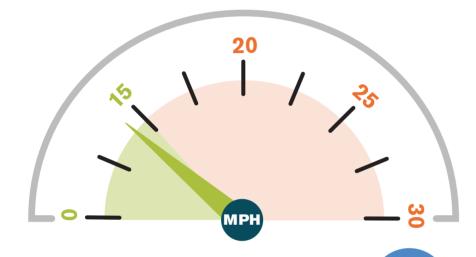

### September 2023

Average speed recorded: There

▲ HGVs at/below 15mph:

(No. of HGVs monitored: 37)