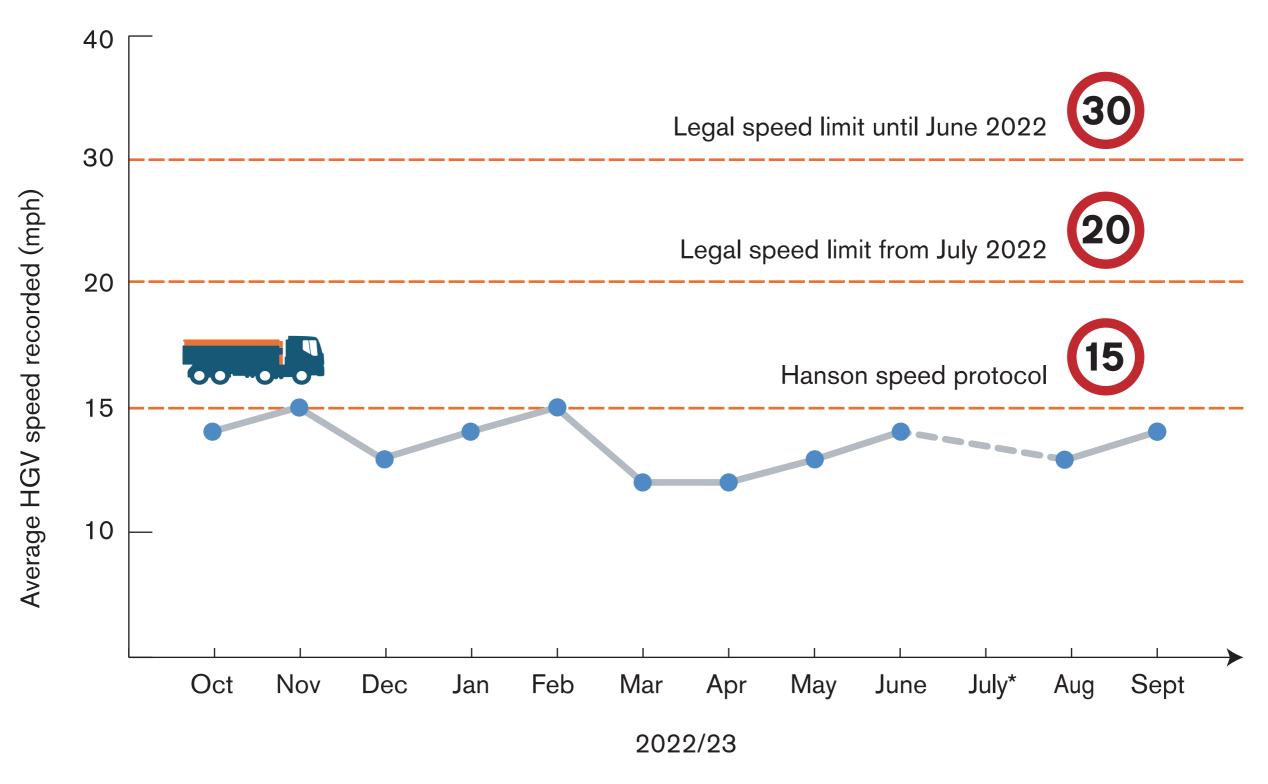

Data unavailable

### **June 2023**



Average speed recorded: The

▲ HGVs at/below 15mph: 💆% (No. of HGVs monitored: 36)



## May 2023





0/0 10 20 30 40 50 60 70 80 90 10 A HGVs at/below 15mph: 5/2/%

(No. of HGVs monitored: 38)

## **April 2023**





A HGVs at/below 15mph: 25% (No. of HGVs monitored: 117)

February 2023

# March 2023





▲ HGVs at/below 15mph: (No. of HGVs monitored: 10)

# 



▲ HGVs at/below 15mph: 💆 5% (No. of HGVs monitored: 61)



## January 2023



0 10 20 30 40 50 60 70 80 90 100

A HGVs at/below 15mph: (No. of HGVs monitored: 104)



December 2022

0/0 0 10 20 30 40 50 60 70 80 90 100







▲ HGVs at/below 15mph:

## October 2022

▲ HGVs at/below 15mph: ### MGVs



Average speed recorded:

▲ HGVs at/below 15mph:



### HGV vehicles average recorded speed



<sup>\*</sup>Data unavailable