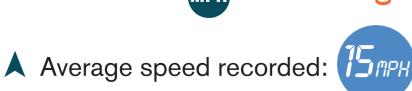

## October 2022

▲ HGVs at/below 15mph: ### MGVs

Average speed recorded:

▲ HGVs at/below 15mph: