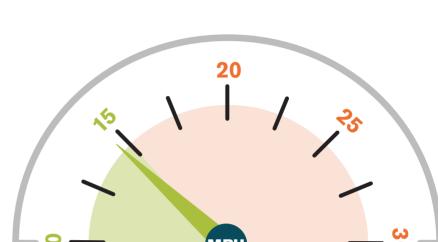

### **June 2023**

Average speed recorded: The

▲ HGVs at/below 15mph: 💆% (No. of HGVs monitored: 36)