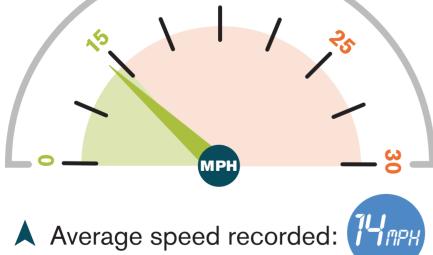

### **June 2023**

Average speed recorded: The

▲ HGVs at/below 15mph: 💆% (No. of HGVs monitored: 36)