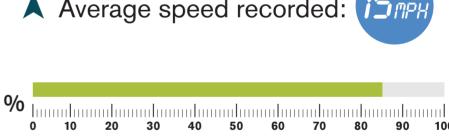

## May 2023

0/0 10 20 30 40 50 60 70 80 90 10 A HGVs at/below 15mph: 5/2/%

(No. of HGVs monitored: 38)