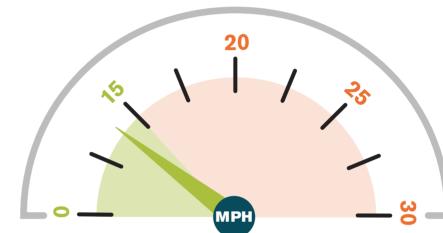

### September 2023

Average speed recorded: There

▲ HGVs at/below 15mph:

(No. of HGVs monitored: 37)