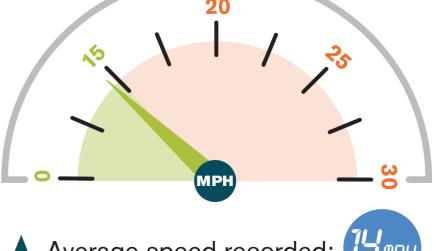

### **June 2023**

Average speed recorded: The

▲ HGVs at/below 15mph: 💆% (No. of HGVs monitored: 36)