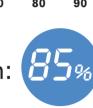

## May 2023

0/0 10 20 30 40 50 60 70 80 90 10 A HGVs at/below 15mph: 5/2/%

(No. of HGVs monitored: 38)