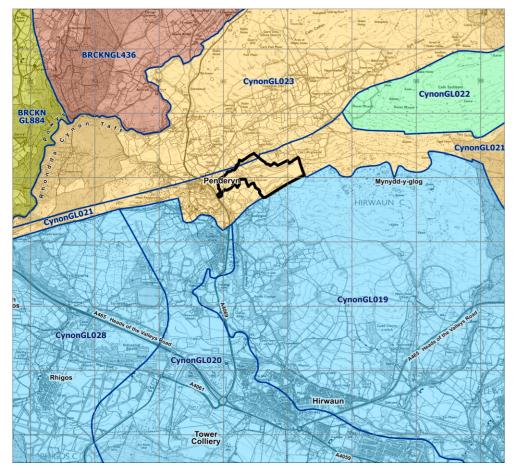

LANDMAP - Historic Landscape Level 3 Classification

Key

LANDMAP

Historic Landscape

Level 3 Classification

Penderyn Quarry

Irregular fieldscapes

Regular fieldscapes

Other fieldscapes

Woodland

Marginal land

Reclaimed land

Other settlement

Nucleated settlement

LANDMAP - Visual & Sensory Level 3 Classification

Penderyn Quarry

## LANDMAP Classification

April 2019