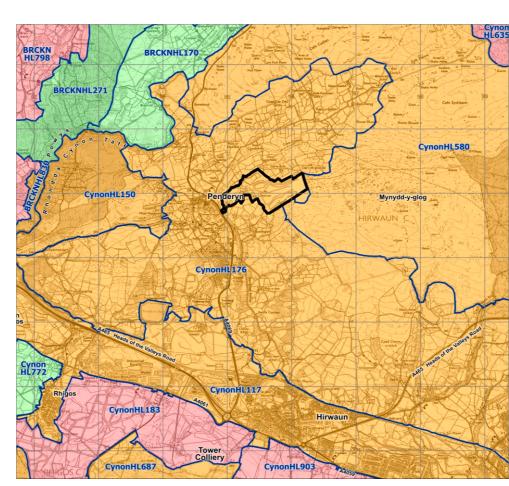

Other fieldscapes

Woodland

Marginal land

Reclaimed land

Other settlement

Nucleated settlement

LANDMAP - Visual & Sensory Level 3 Classification

Penderyn Quarry

## LANDMAP Classification

April 2019