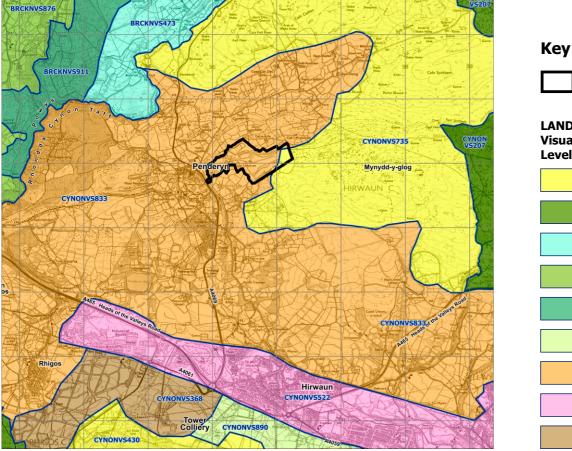

LANDMAP - Geological Landscape Level 3 Classification

LANDMAP - Landscape Habitats Level 3 Classification

LANDMAP - Cultural Landscape Level 3 Classification

L9.2

Penderyn Quarry

## LANDMAP Classification

April 2019

Other fieldscapes

Woodland

Marginal land

Reclaimed land

Other settlement

Nucleated settlement

LANDMAP - Visual & Sensory Level 3 Classification

Penderyn Quarry