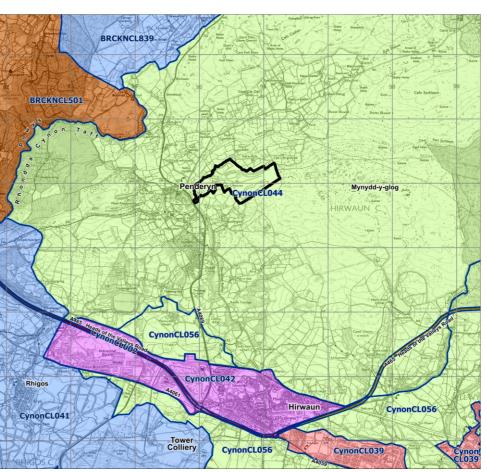

LANDMAP - Geological Landscape Level 3 Classification

LANDMAP - Landscape Habitats Level 3 Classification

LANDMAP - Cultural Landscape Level 3 Classification

L9.2

Penderyn Quarry