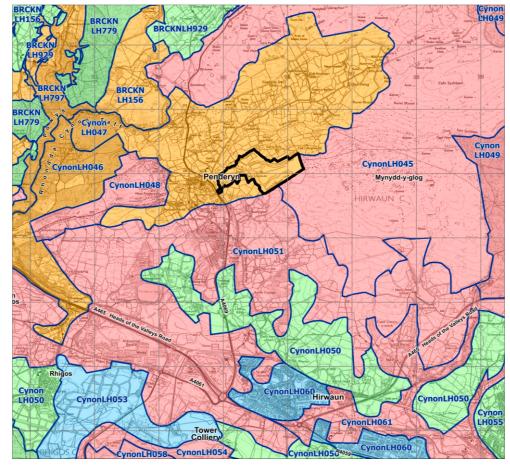

LANDMAP - Geological Landscape Level 3 Classification

LANDMAP - Landscape Habitats Level 3 Classification

LANDMAP - Cultural Landscape Level 3 Classification

L9.2

Penderyn Quarry

## LANDMAP Classification

April 2019

## Penderyn Quarry