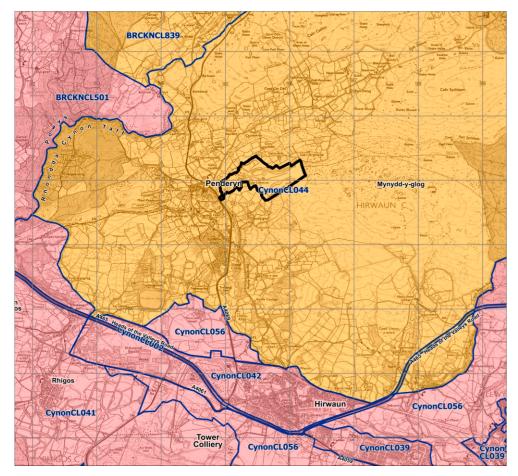

© WYG Environment Planning Transport Limited 2018. Registered in England Number: 3050297

Pend

Key

Penderyn Quarry

LANDMAP Cultural Landscape Level 3 Classification

| Industrial     |
|----------------|
| Urban          |
| Infrastructure |
| Places         |
| Institutions   |
| Customs        |

LANDMAP - Historic Landscape Level 3 Classification

Key

LANDMAP

Historic Landscape

Level 3 Classification

Penderyn Quarry

Irregular fieldscapes

Regular fieldscapes

## LANDMAP Classification

April 2019