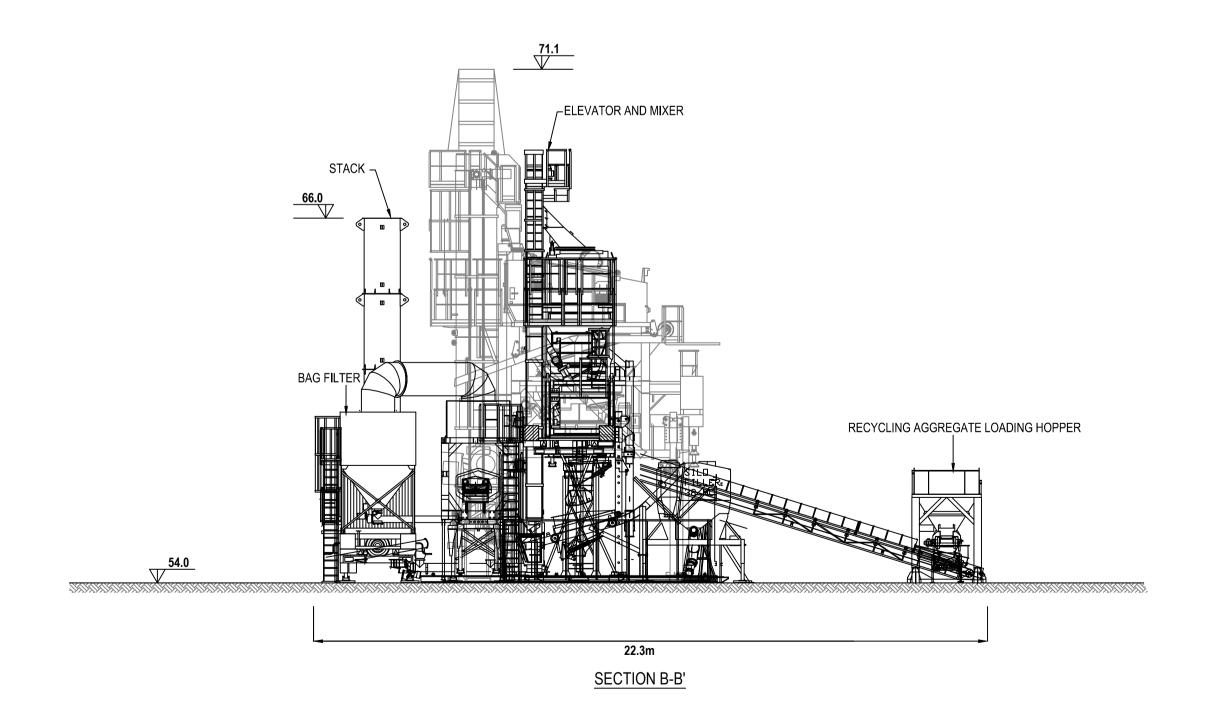

## REPLACEMENT ASPHALT PLANT ELEVATIONS

| Designed                                                                        | Drawn | Checked |             | Approved | Date  |
|---------------------------------------------------------------------------------|-------|---------|-------------|----------|-------|
| -                                                                               | DJ    | HW      |             | CN       | 09/17 |
| AECOM Internal Project No.                                                      |       |         | Suitability |          |       |
| 60534922                                                                        |       |         | -           |          |       |
| Scale @ A1                                                                      |       |         | Zone        |          |       |
| 1:125                                                                           |       |         | -           |          |       |
| THIS DOCLIMENT HAS BEEN PREPARED PLIPSHANT TO AND SUBJECT TO THE TERMS OF AFCOM |       |         |             |          |       |