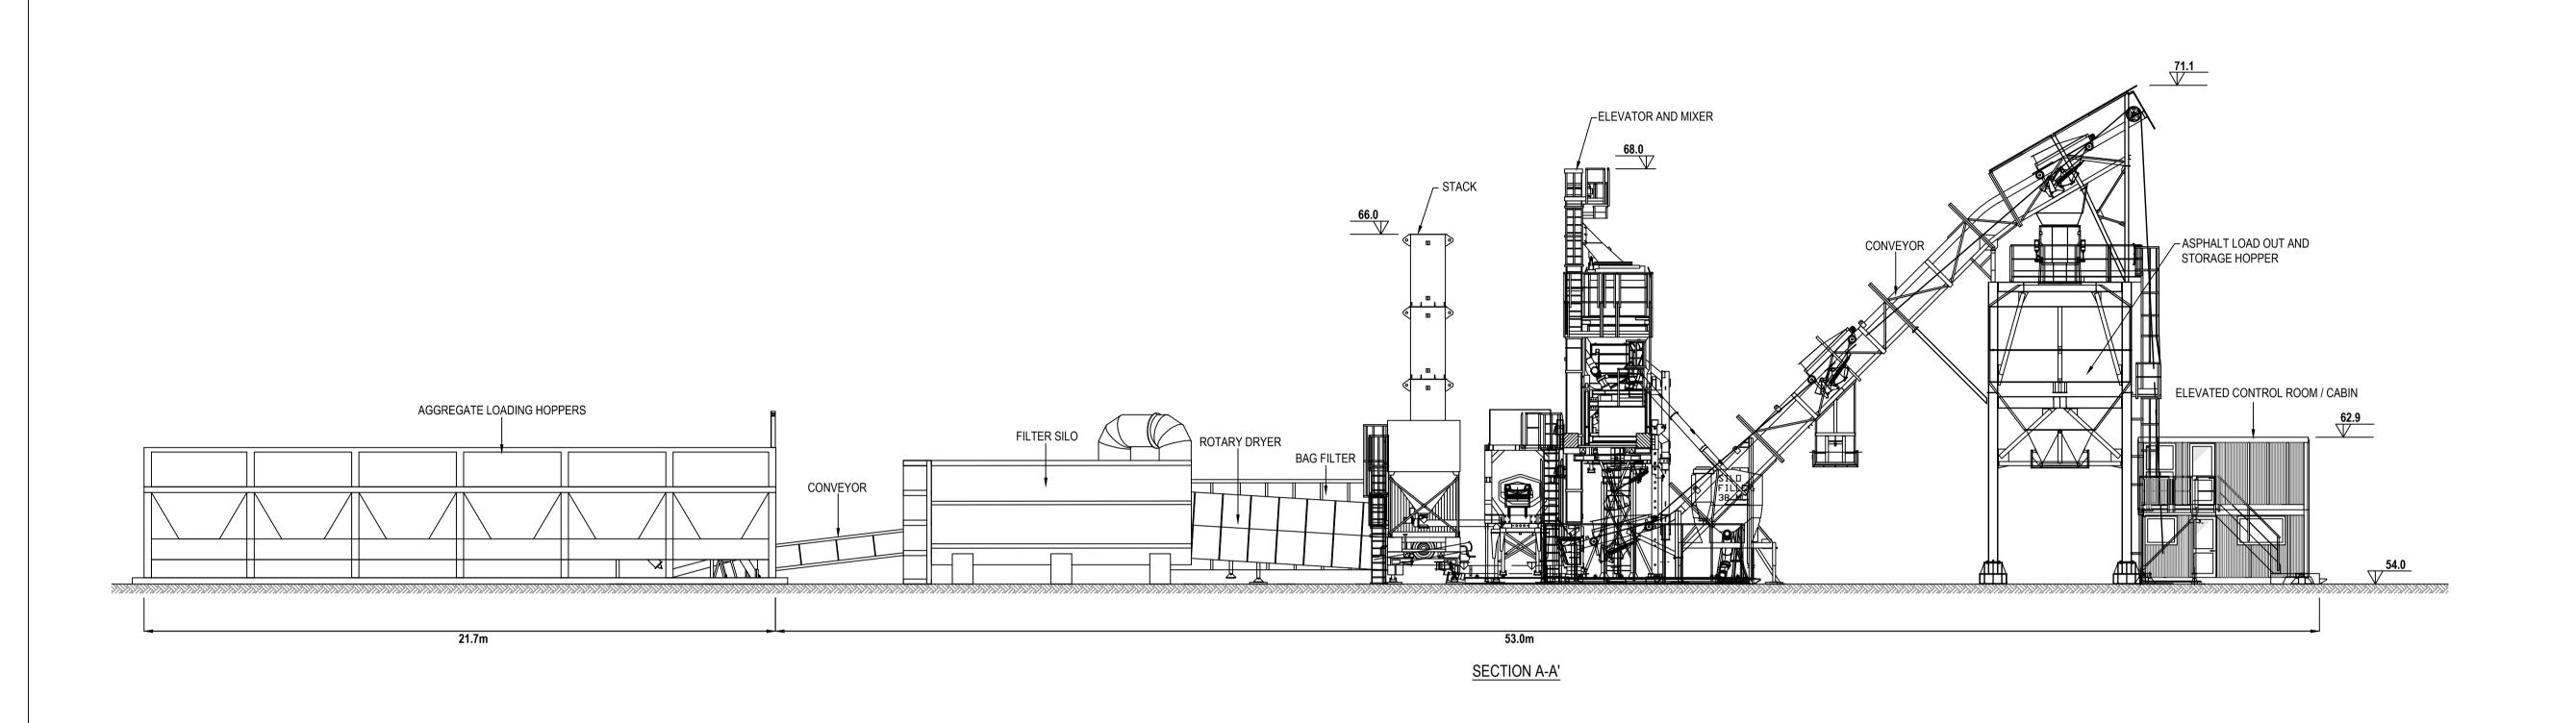

## REPLACEMENT ASPHALT PLANT ELEVATIONS

| Designed                                                                        | Drawn | Checked |             | Approved | Date  |
|---------------------------------------------------------------------------------|-------|---------|-------------|----------|-------|
| -                                                                               | DJ    | HW      |             | CN       | 09/17 |
| AECOM Internal Project No.                                                      |       |         | Suitability |          |       |
| 60534922                                                                        |       |         | -           |          |       |
| Scale @ A1                                                                      |       |         | Zone        |          |       |
| 1:125                                                                           |       |         | -           |          |       |
| THIS DOCLIMENT HAS BEEN PREPARED PLIPSHANT TO AND SUBJECT TO THE TERMS OF AFCOM |       |         |             |          |       |