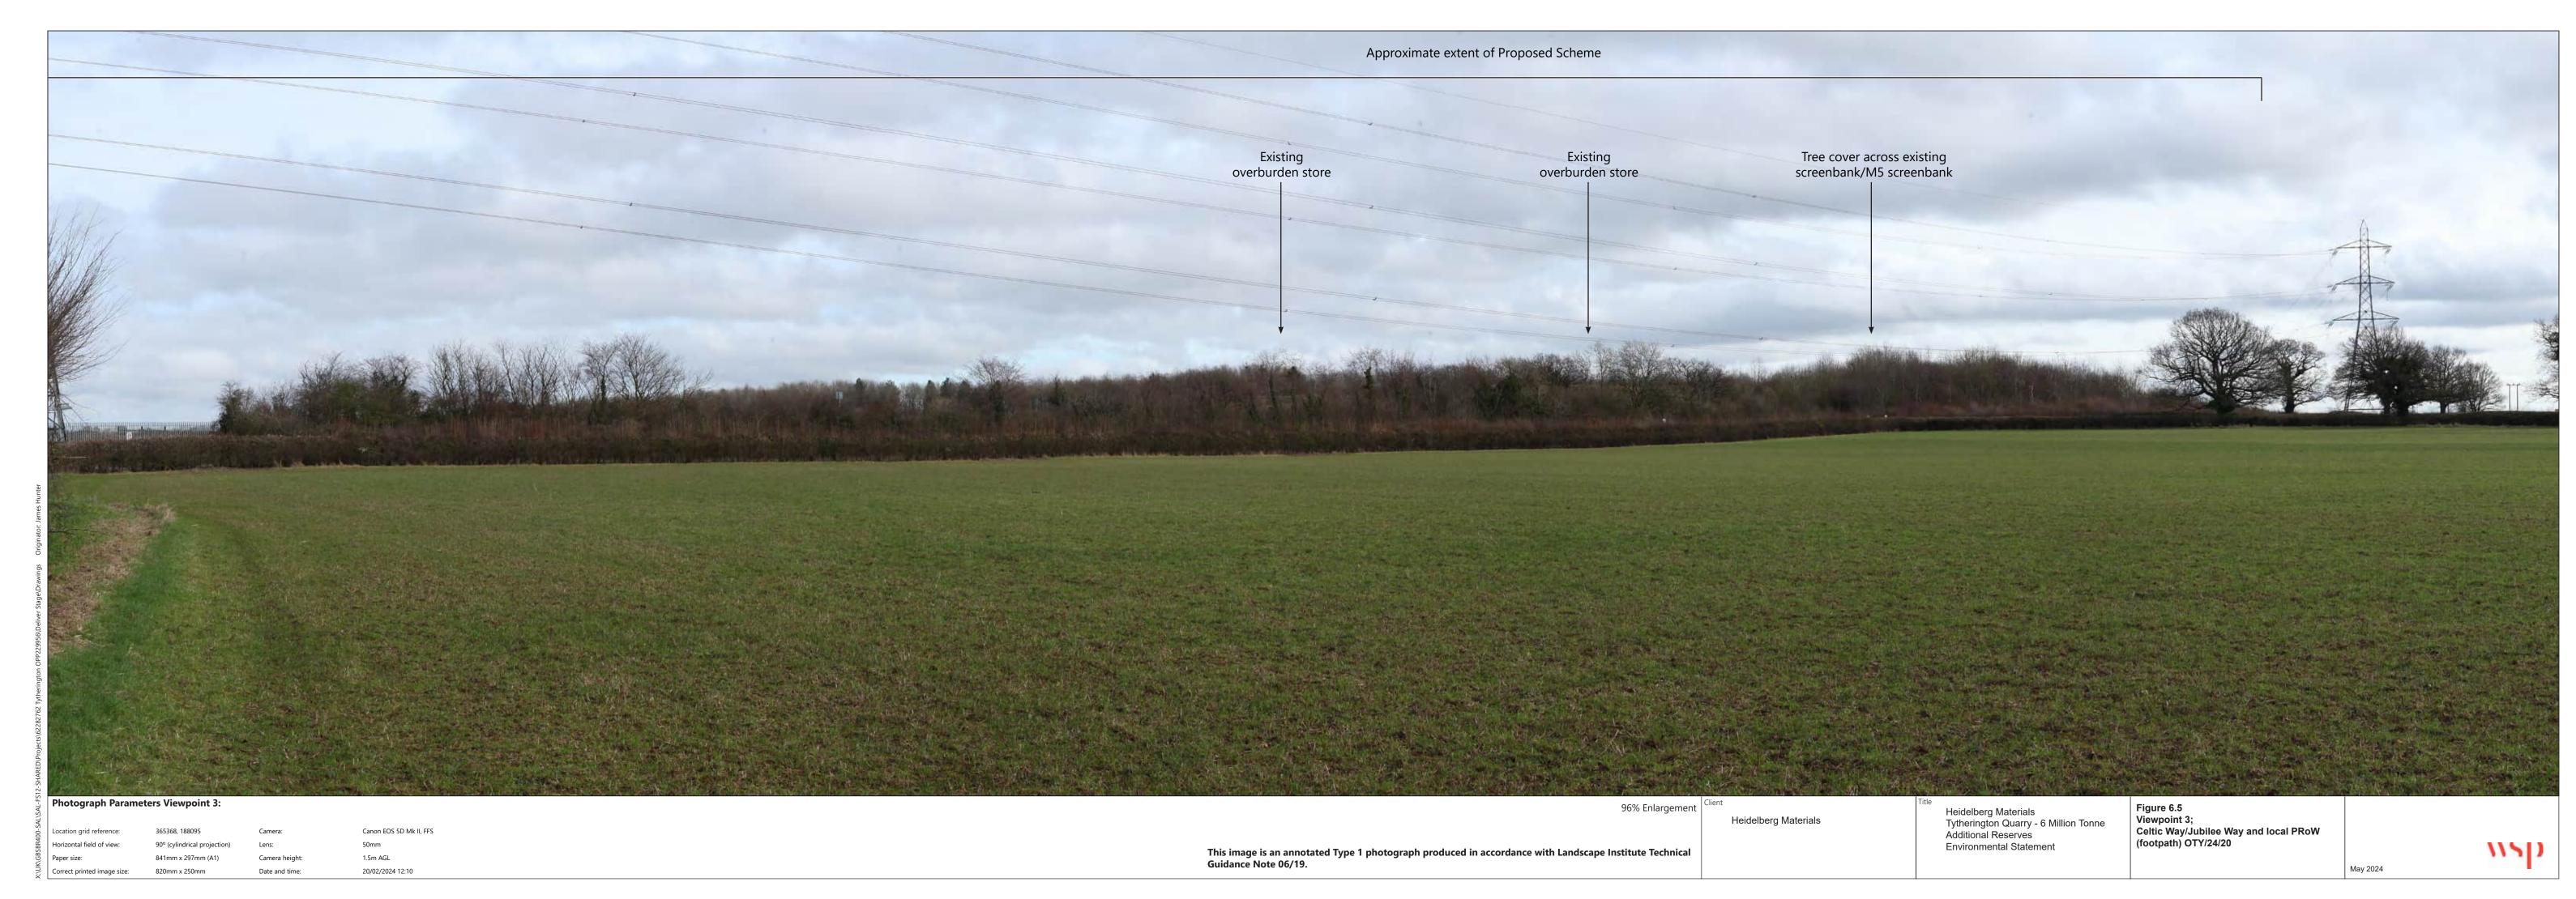

Correct printed image size: 820mm x 250mm

Date and time:

1.5m AGL 20/02/2024 11:15



Guidance Note 06/19.

Correct printed image size:

1.5m AGL Date and time: 20/02/2024 12:20

This image is an annotated Type 1 photograph produced in accordance with Landscape Institute Technical

**Environmental Statement** 



Correct printed image size:

Date and time:

20/02/2024 12:50

This image is an annotated Type 1 photograph produced in accordance with Landscape Institute Technical Guidance Note 06/19.







Correct printed image size:

1.5m AGL

20/02/2024 13:10

This image is an annotated Type 1 photograph produced in accordance with Landscape Institute Technical Guidance Note 06/19.