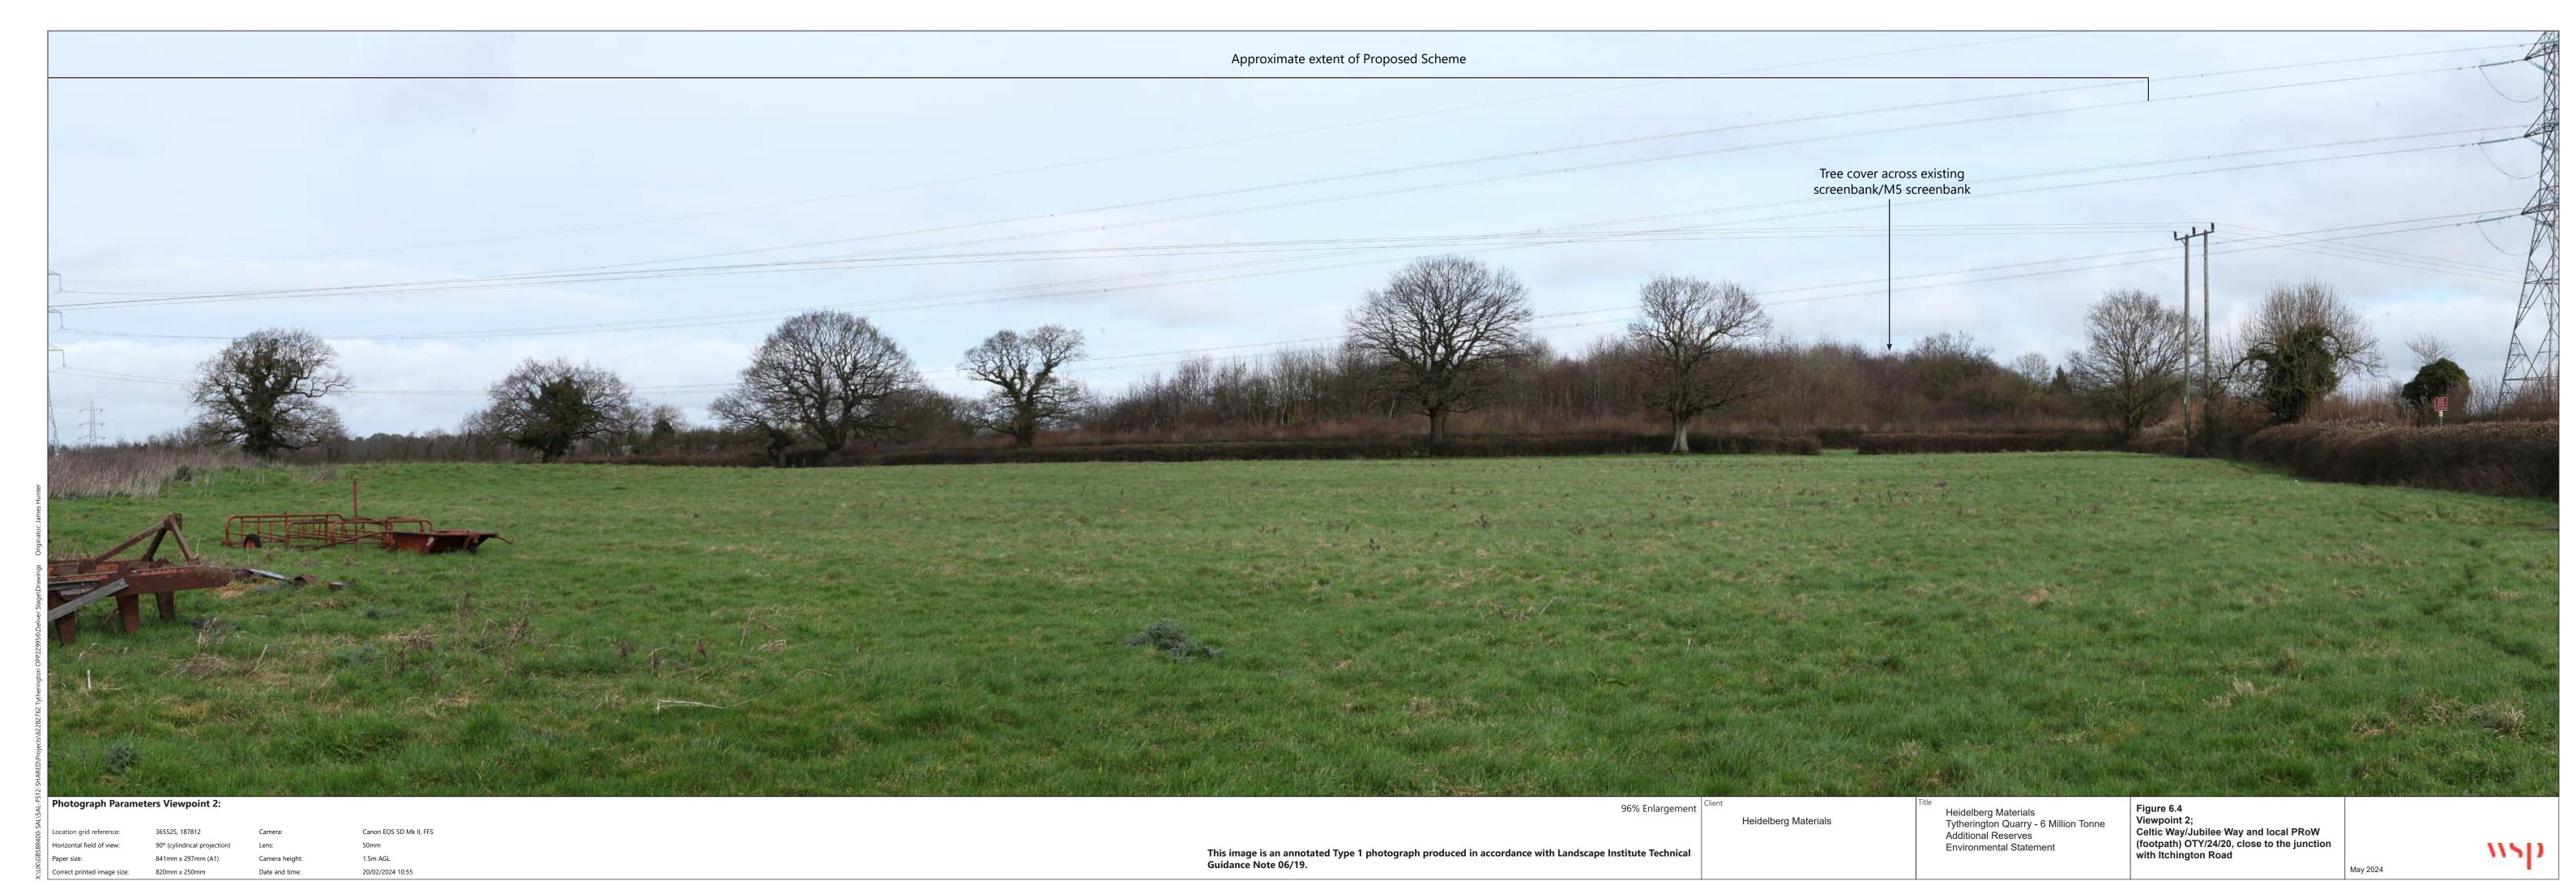

Correct printed image size: 820mm x 250mm

Date and time:

1.5m AGL 20/02/2024 11:15



Guidance Note 06/19.

Correct printed image size:

1.5m AGL Date and time: 20/02/2024 12:20

This image is an annotated Type 1 photograph produced in accordance with Landscape Institute Technical

**Environmental Statement** 



Correct printed image size:

Date and time:

20/02/2024 12:50

This image is an annotated Type 1 photograph produced in accordance with Landscape Institute Technical Guidance Note 06/19.







Correct printed image size:

1.5m AGL

20/02/2024 13:10

This image is an annotated Type 1 photograph produced in accordance with Landscape Institute Technical Guidance Note 06/19.