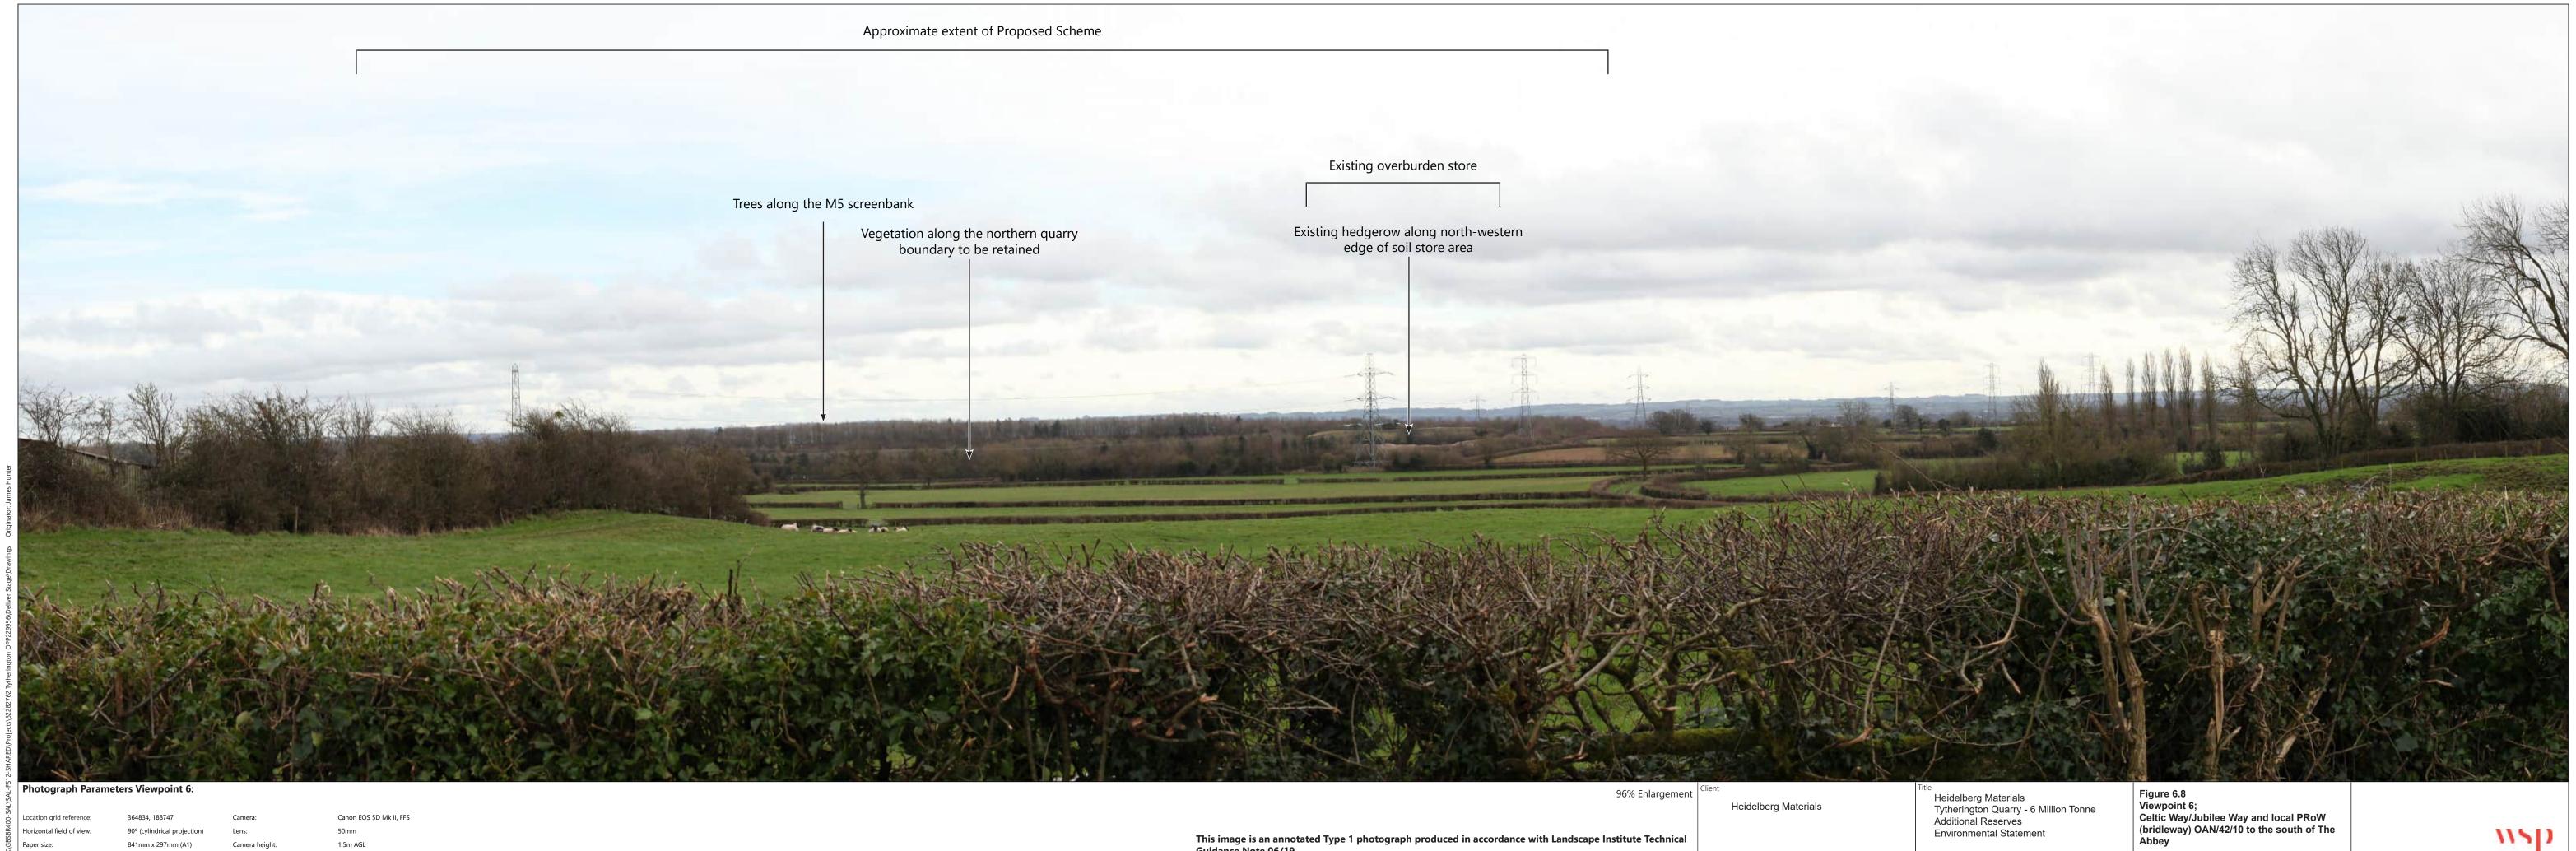

Correct printed image size: 820mm x 250mm

Date and time:

1.5m AGL 20/02/2024 11:15

Guidance Note 06/19.

Correct printed image size:

1.5m AGL Date and time: 20/02/2024 12:20

This image is an annotated Type 1 photograph produced in accordance with Landscape Institute Technical