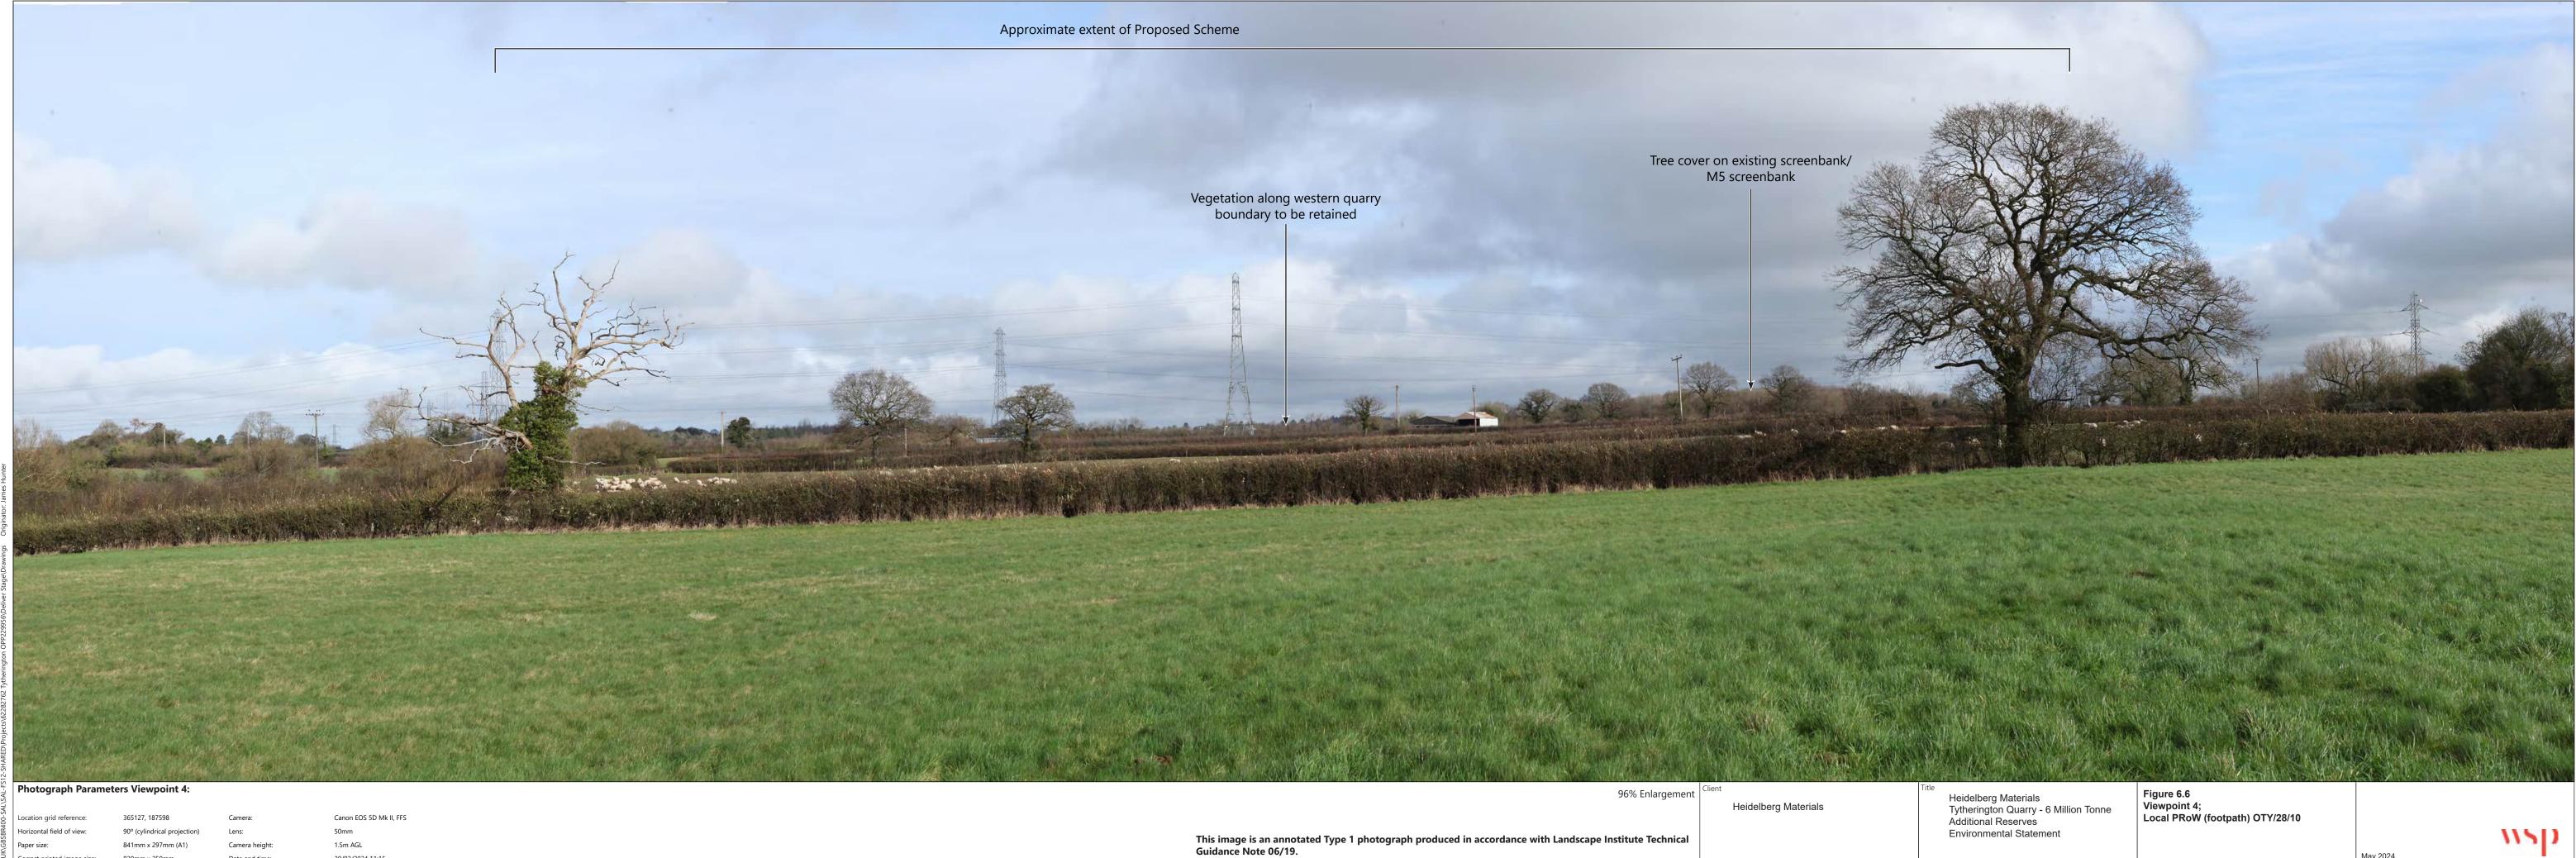

Correct printed image size: 820mm x 250mm

Date and time:

1.5m AGL 20/02/2024 11:15



Guidance Note 06/19.

Correct printed image size:

1.5m AGL Date and time: 20/02/2024 12:20

This image is an annotated Type 1 photograph produced in accordance with Landscape Institute Technical

**Environmental Statement** 



Correct printed image size:

Date and time:

20/02/2024 12:50

This image is an annotated Type 1 photograph produced in accordance with Landscape Institute Technical Guidance Note 06/19.







Correct printed image size:

1.5m AGL

20/02/2024 13:10

This image is an annotated Type 1 photograph produced in accordance with Landscape Institute Technical Guidance Note 06/19.