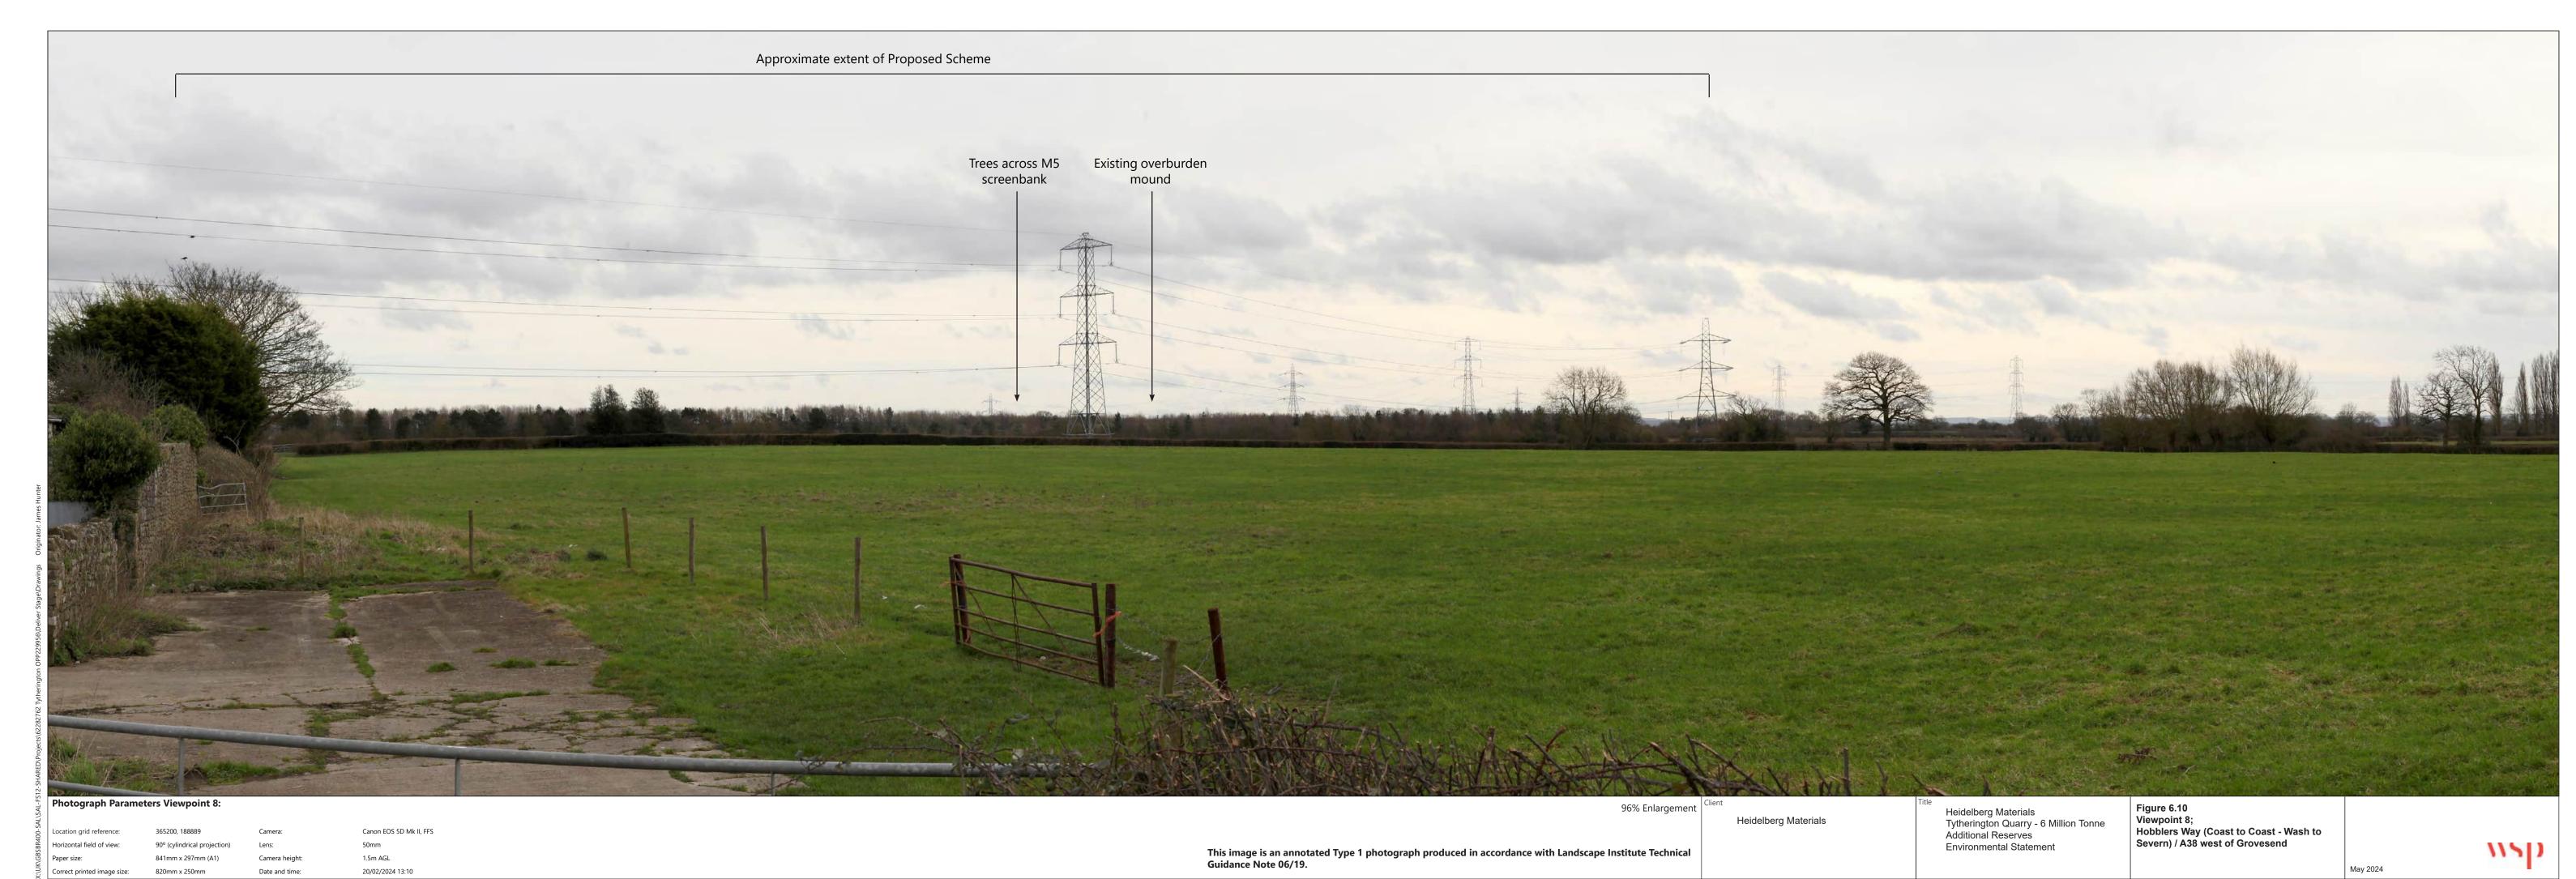

Correct printed image size:

1.5m AGL

20/02/2024 13:10

This image is an annotated Type 1 photograph produced in accordance with Landscape Institute Technical Guidance Note 06/19.