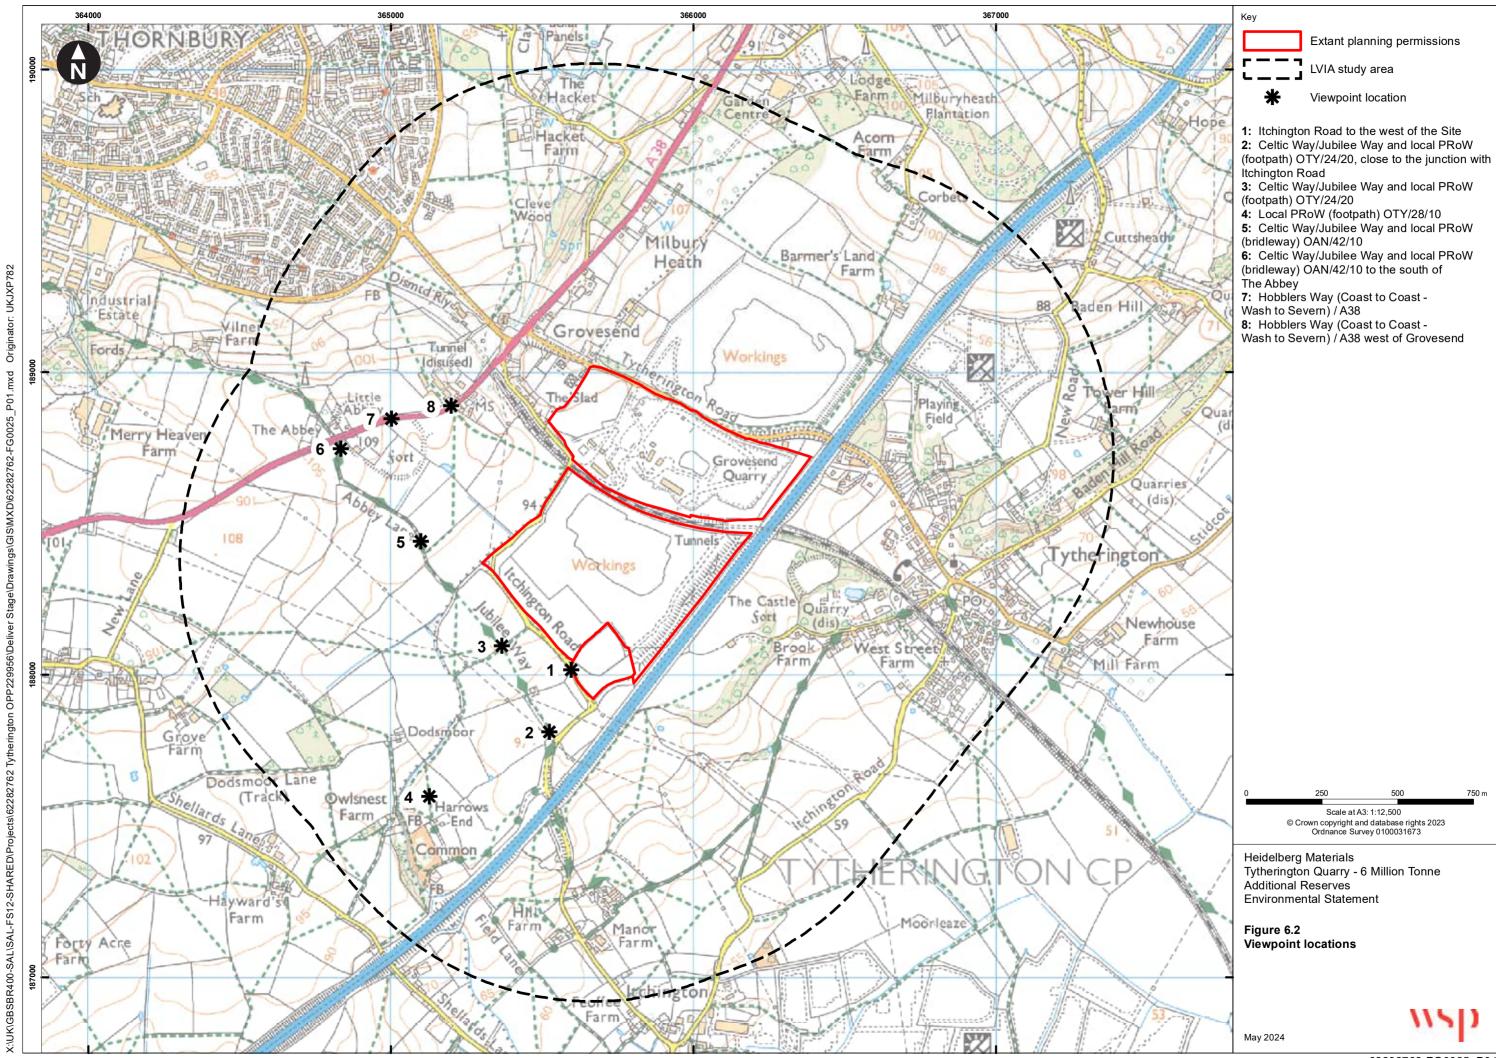

Correct printed image size: 820mm x 250mm

Date and time:

1.5m AGL 20/02/2024 11:15



Guidance Note 06/19.

Correct printed image size:

1.5m AGL Date and time: 20/02/2024 12:20

This image is an annotated Type 1 photograph produced in accordance with Landscape Institute Technical

**Environmental Statement** 



Correct printed image size:

Date and time:

20/02/2024 12:50

This image is an annotated Type 1 photograph produced in accordance with Landscape Institute Technical Guidance Note 06/19.







Correct printed image size:

1.5m AGL

20/02/2024 13:10

This image is an annotated Type 1 photograph produced in accordance with Landscape Institute Technical Guidance Note 06/19.