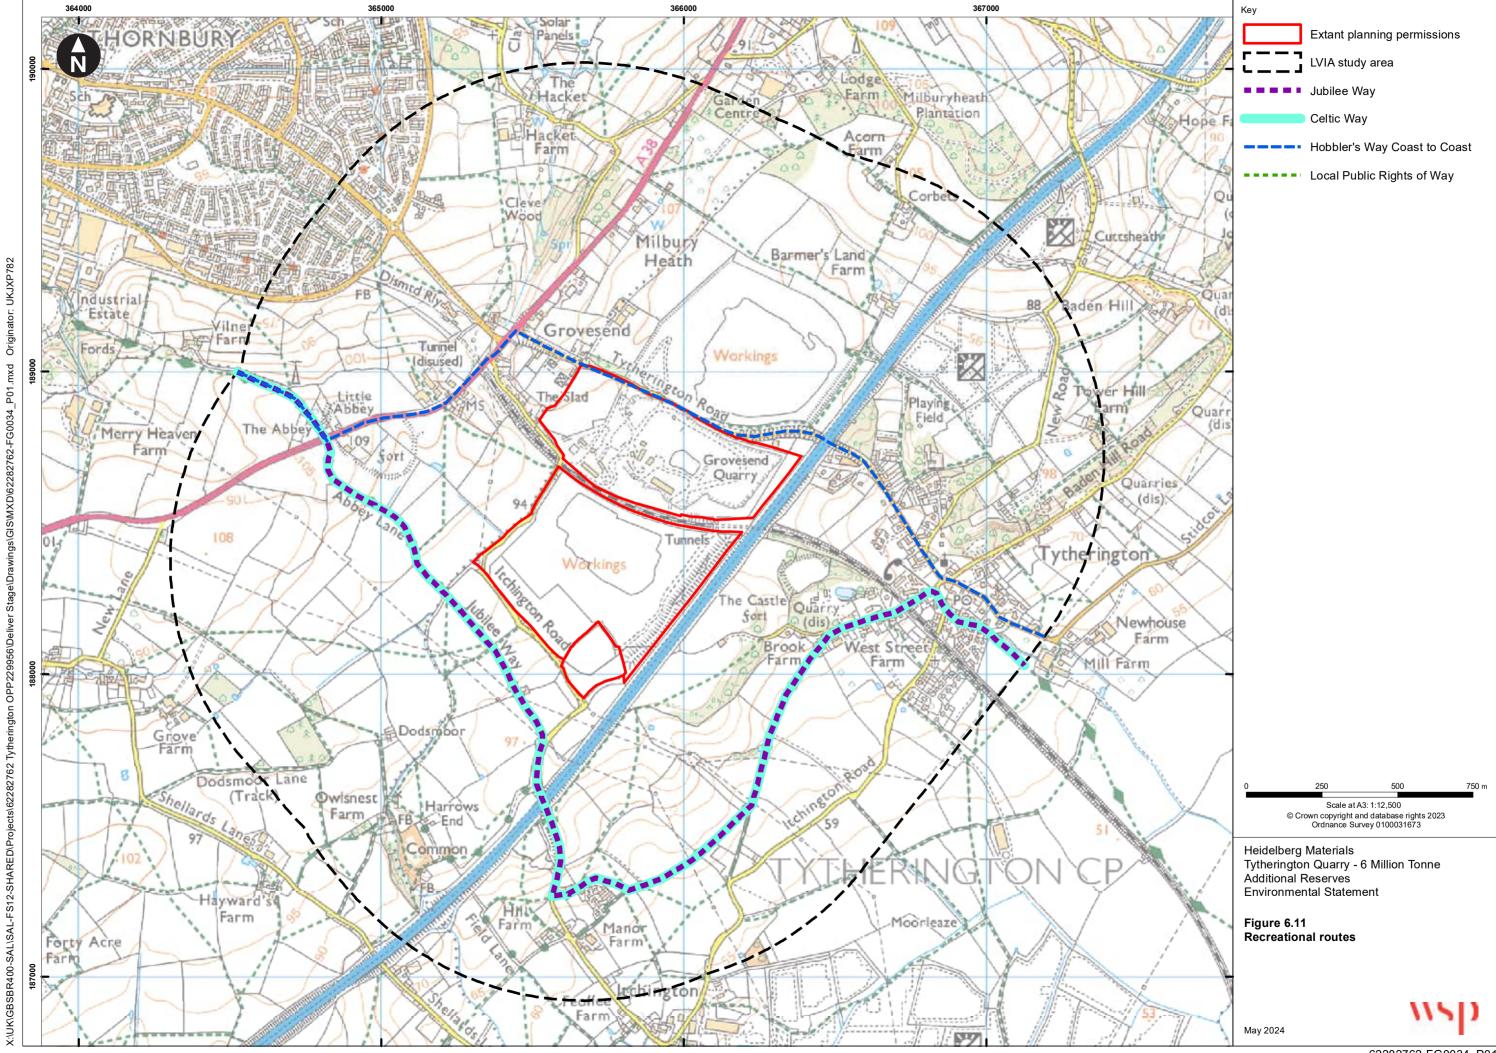

Correct printed image size: 820mm x 250mm

Date and time:

1.5m AGL 20/02/2024 11:15



Guidance Note 06/19.

Correct printed image size:

1.5m AGL Date and time: 20/02/2024 12:20

This image is an annotated Type 1 photograph produced in accordance with Landscape Institute Technical

**Environmental Statement** 



Correct printed image size:

Date and time:

20/02/2024 12:50

This image is an annotated Type 1 photograph produced in accordance with Landscape Institute Technical Guidance Note 06/19.







Correct printed image size:

1.5m AGL

20/02/2024 13:10

This image is an annotated Type 1 photograph produced in accordance with Landscape Institute Technical Guidance Note 06/19.