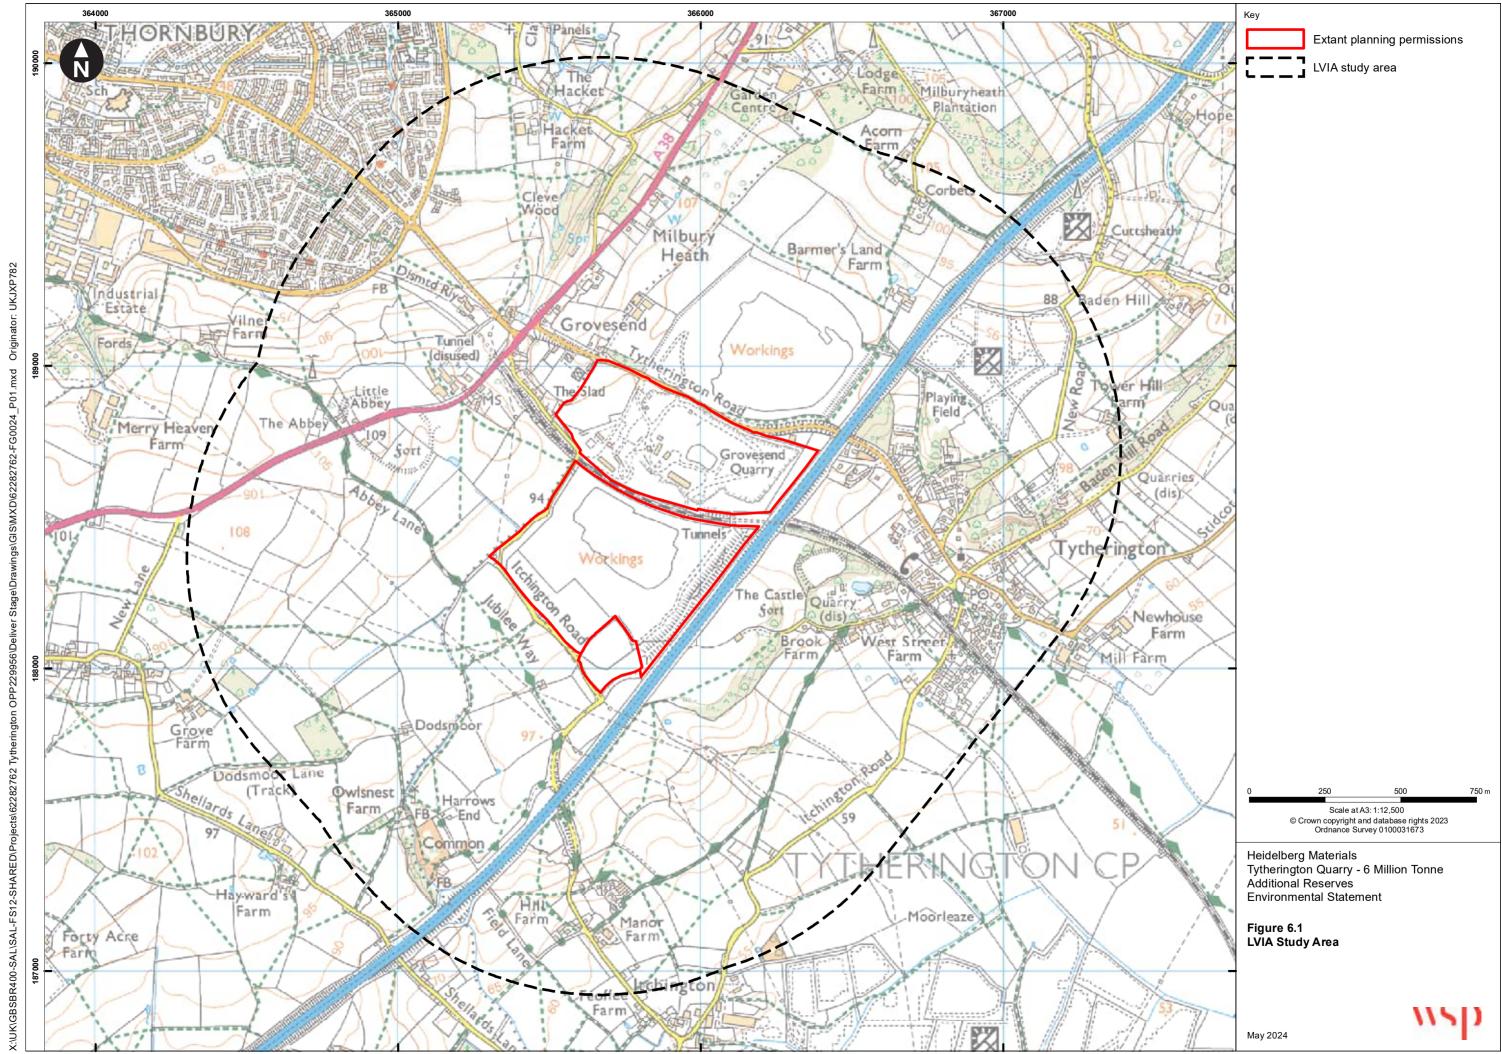

Correct printed image size: 820mm x 250mm

Date and time:

1.5m AGL 20/02/2024 11:15



Guidance Note 06/19.

Correct printed image size:

1.5m AGL Date and time: 20/02/2024 12:20

This image is an annotated Type 1 photograph produced in accordance with Landscape Institute Technical

**Environmental Statement** 



Correct printed image size:

Date and time:

20/02/2024 12:50

This image is an annotated Type 1 photograph produced in accordance with Landscape Institute Technical Guidance Note 06/19.







Correct printed image size:

1.5m AGL

20/02/2024 13:10

This image is an annotated Type 1 photograph produced in accordance with Landscape Institute Technical Guidance Note 06/19.