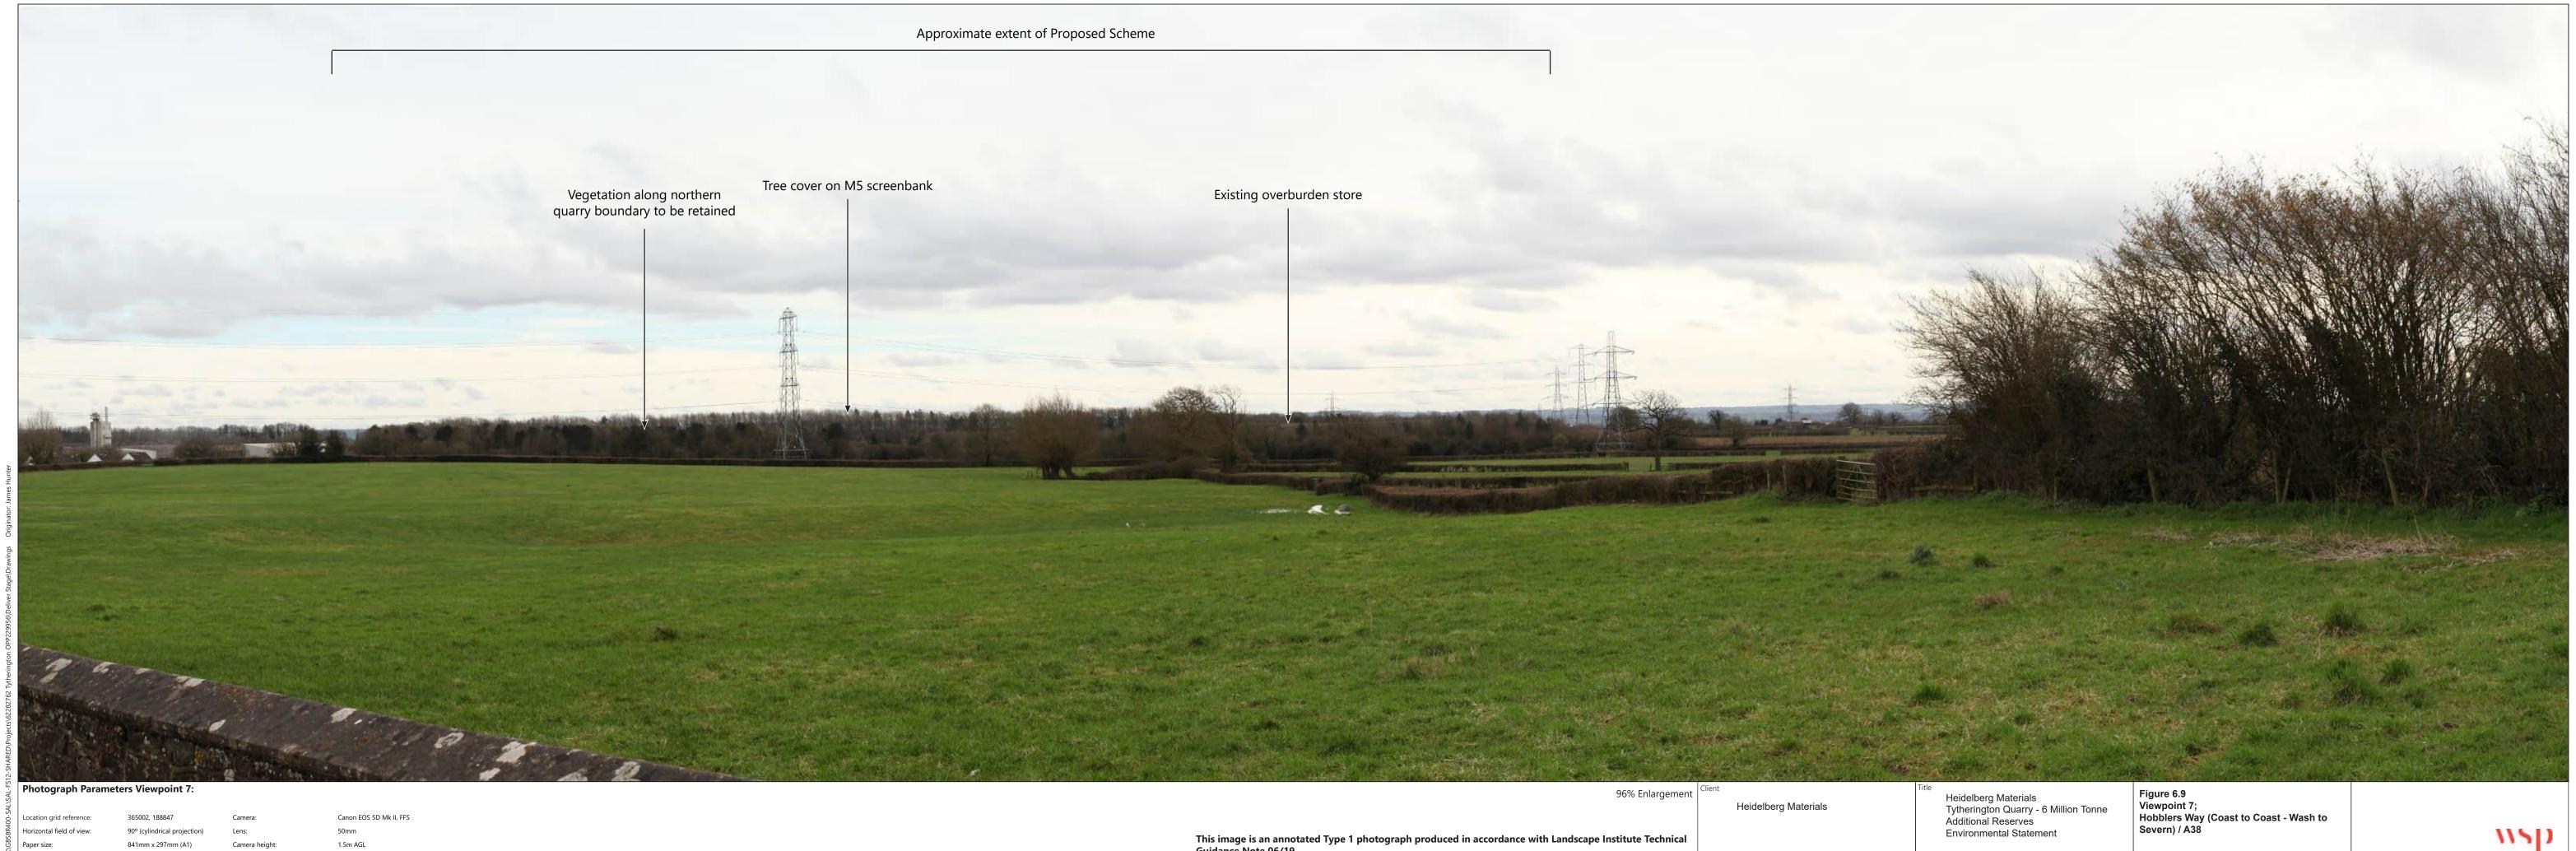

Correct printed image size:

1.5m AGL

20/02/2024 13:10

This image is an annotated Type 1 photograph produced in accordance with Landscape Institute Technical Guidance Note 06/19.