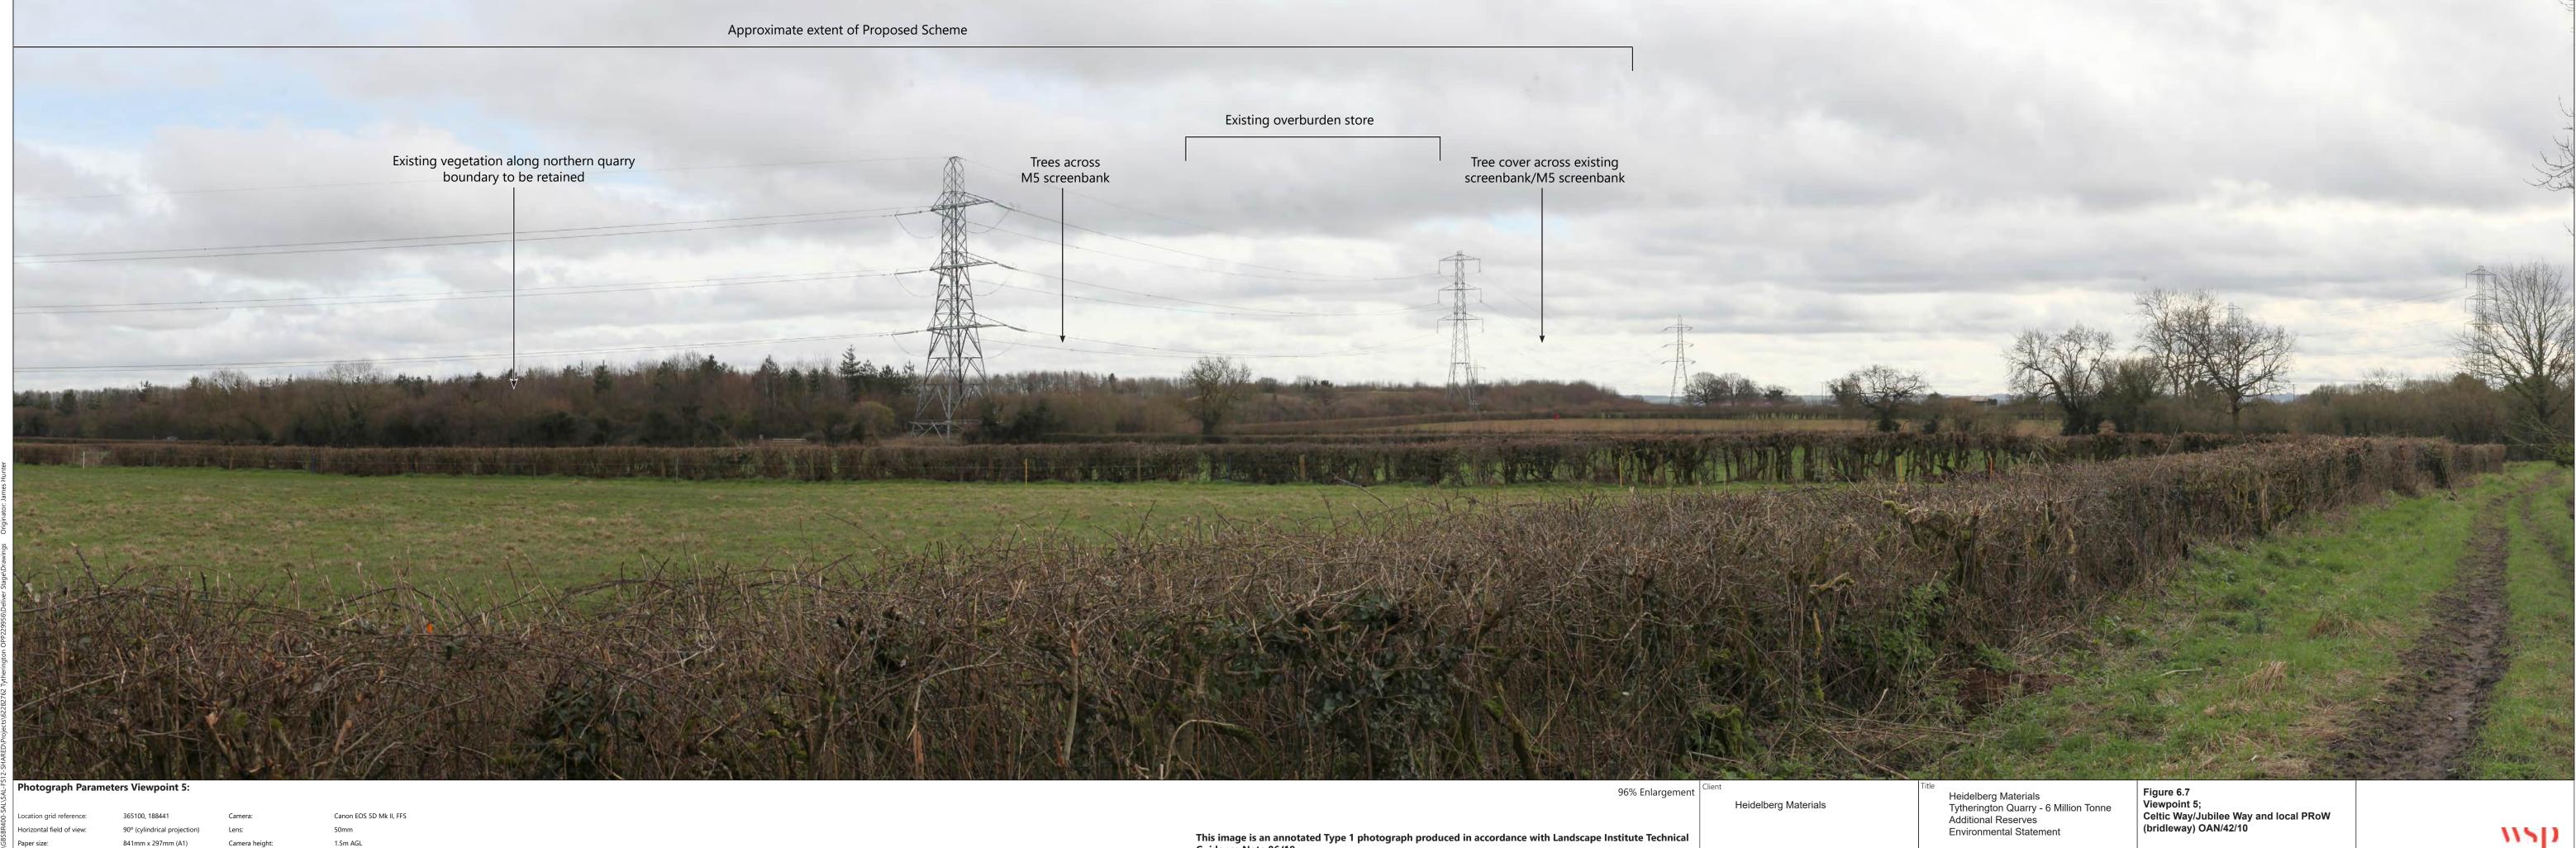

Correct printed image size: 820mm x 250mm

Date and time:

1.5m AGL 20/02/2024 11:15



Guidance Note 06/19.

Correct printed image size:

1.5m AGL Date and time: 20/02/2024 12:20

This image is an annotated Type 1 photograph produced in accordance with Landscape Institute Technical

**Environmental Statement** 



Correct printed image size:

Date and time:

20/02/2024 12:50

This image is an annotated Type 1 photograph produced in accordance with Landscape Institute Technical Guidance Note 06/19.







Correct printed image size:

1.5m AGL

20/02/2024 13:10

This image is an annotated Type 1 photograph produced in accordance with Landscape Institute Technical Guidance Note 06/19.