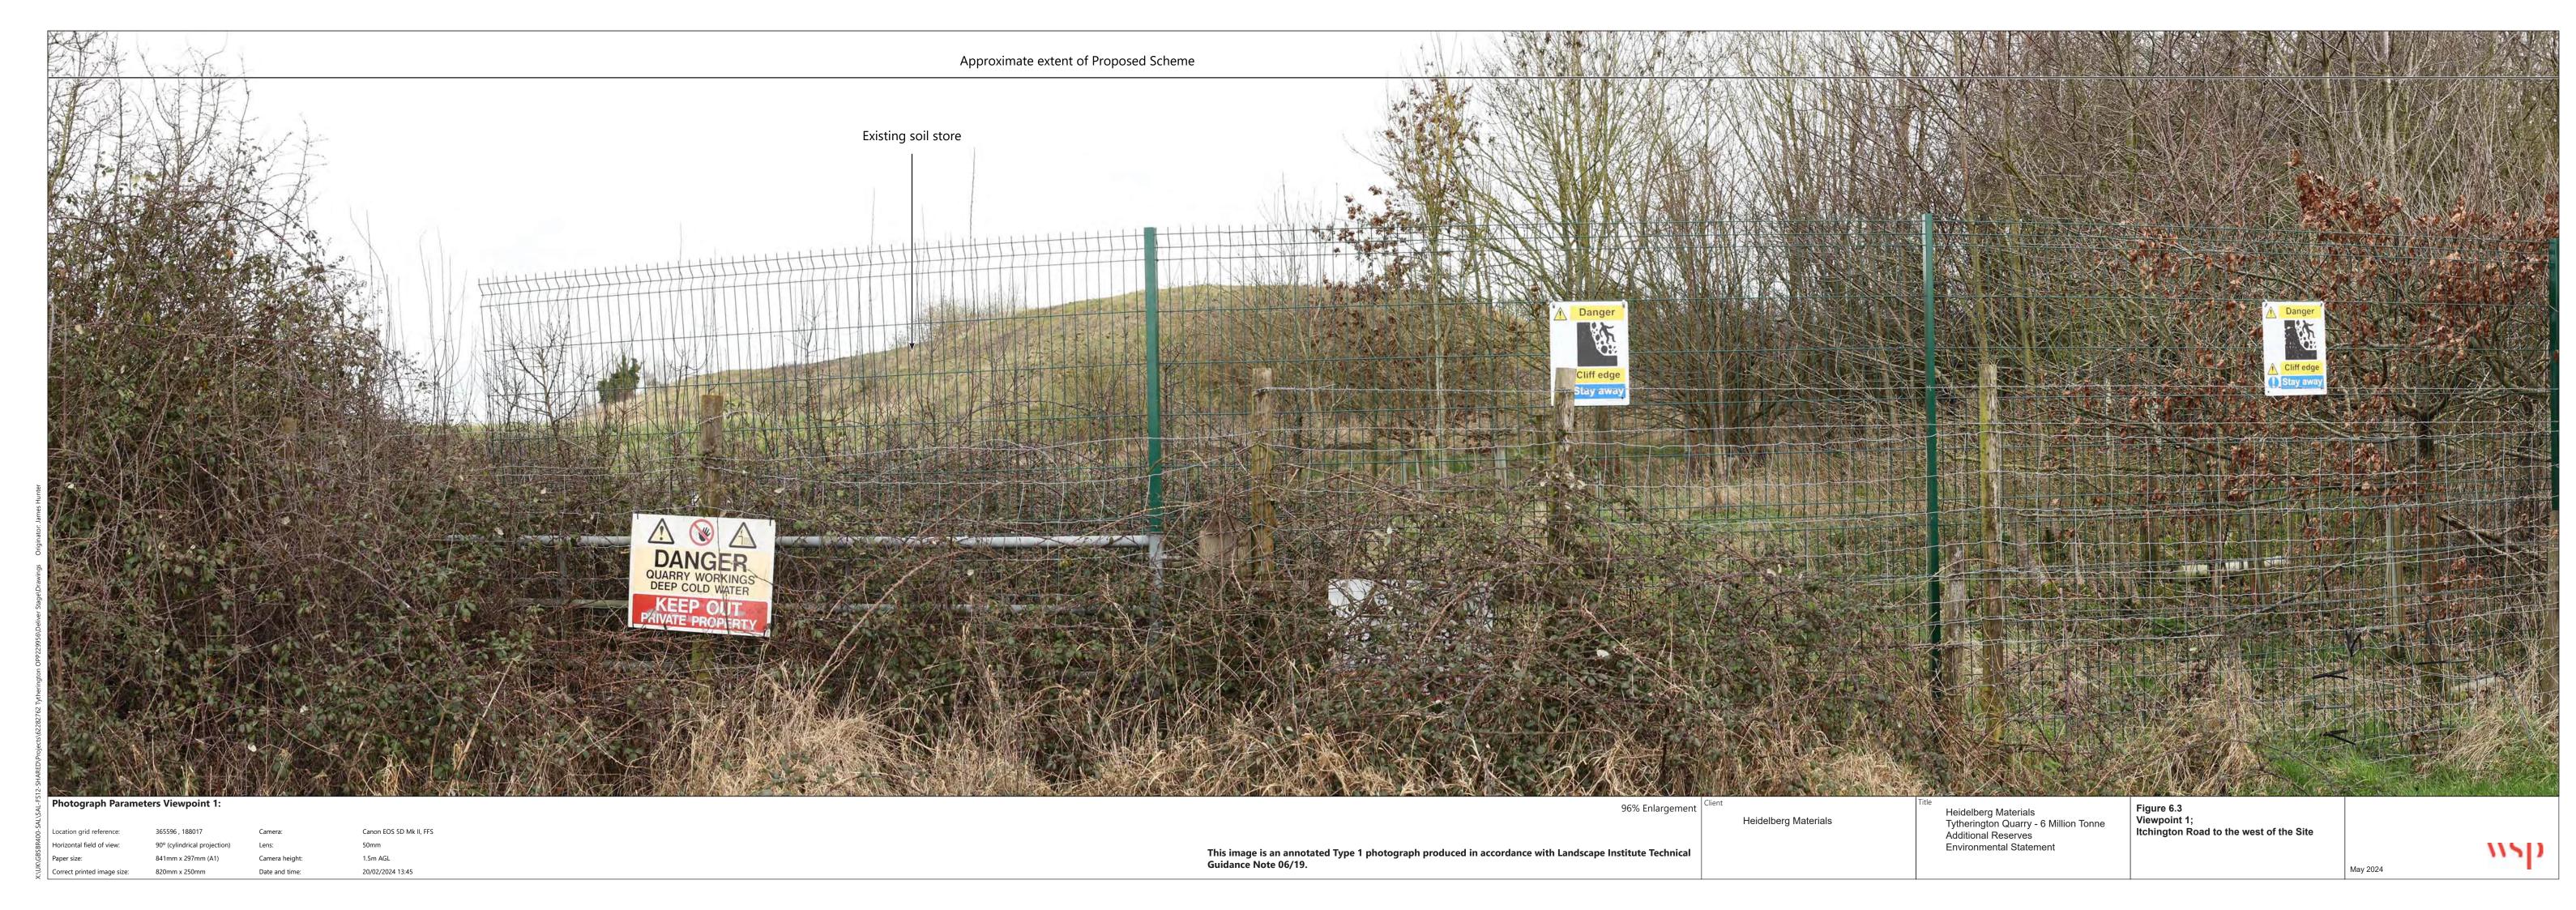

Correct printed image size: 820mm x 250mm

Date and time:

1.5m AGL 20/02/2024 11:15



Guidance Note 06/19.

Correct printed image size:

1.5m AGL Date and time: 20/02/2024 12:20

This image is an annotated Type 1 photograph produced in accordance with Landscape Institute Technical

**Environmental Statement** 



Correct printed image size:

Date and time:

20/02/2024 12:50

This image is an annotated Type 1 photograph produced in accordance with Landscape Institute Technical Guidance Note 06/19.







Correct printed image size:

1.5m AGL

20/02/2024 13:10

This image is an annotated Type 1 photograph produced in accordance with Landscape Institute Technical Guidance Note 06/19.