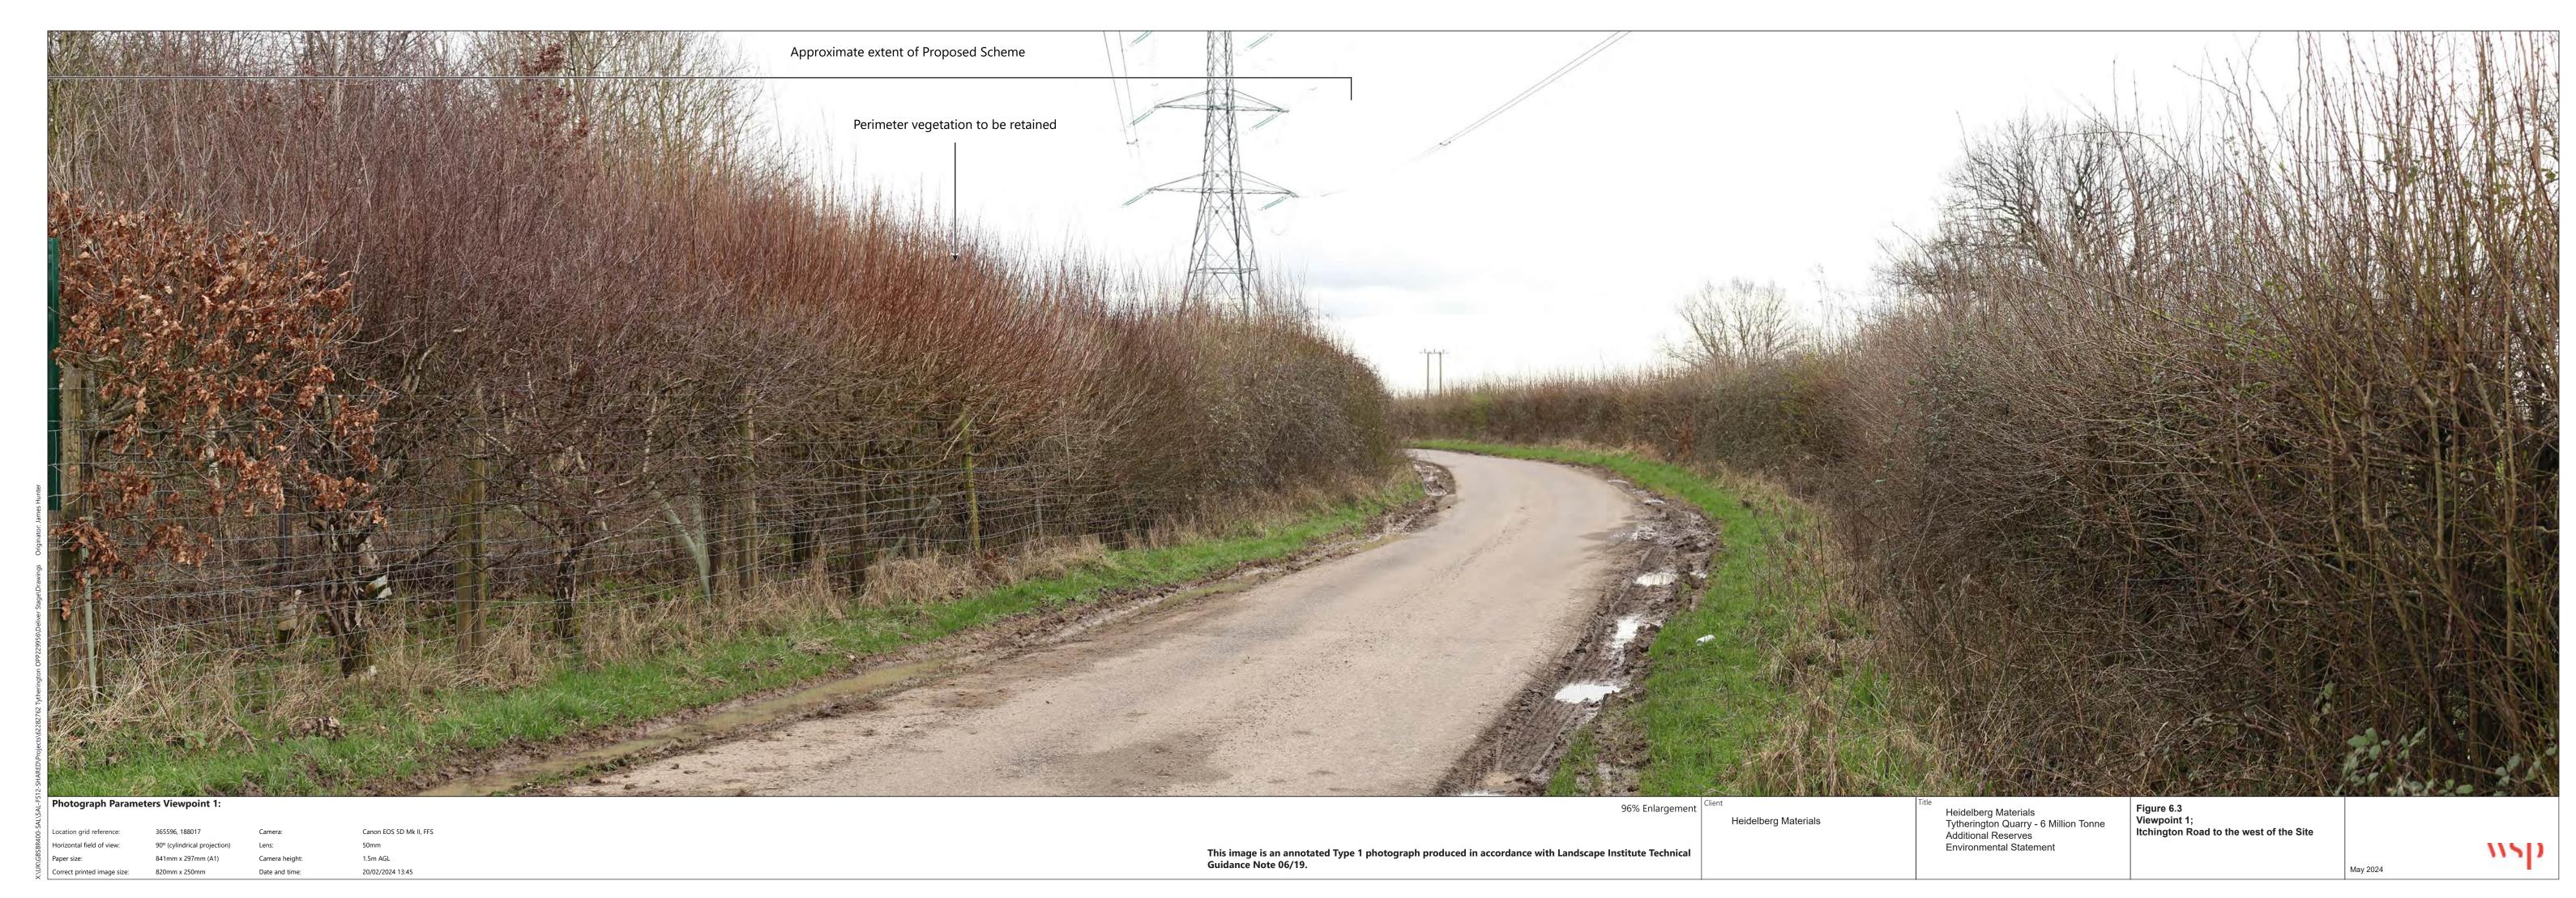

Correct printed image size: 820mm x 250mm

Date and time:

1.5m AGL 20/02/2024 11:15



Guidance Note 06/19.

Correct printed image size:

1.5m AGL Date and time: 20/02/2024 12:20

This image is an annotated Type 1 photograph produced in accordance with Landscape Institute Technical

**Environmental Statement** 



Correct printed image size:

Date and time:

20/02/2024 12:50

This image is an annotated Type 1 photograph produced in accordance with Landscape Institute Technical Guidance Note 06/19.







Correct printed image size:

1.5m AGL

20/02/2024 13:10

This image is an annotated Type 1 photograph produced in accordance with Landscape Institute Technical Guidance Note 06/19.